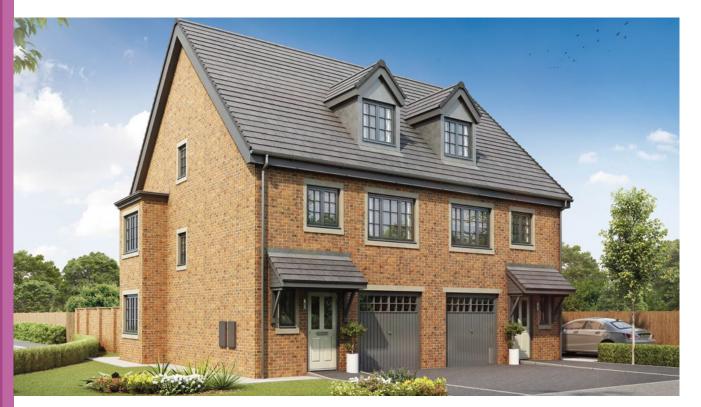

## 3 bedroom semi detached house with integral single garage



## Ground floor



| 19'2" (into bay) x 10'10" |
|---------------------------|
| 3'3" x 5'6"               |
| 9'8" x 16'4"              |
|                           |



Living Room Master Bedroom

En Suite

First floor

## Second floor

eddon Homes.co.uk



| '6" | Bedroom 2 | 10'0" x 11'0"               |
|-----|-----------|-----------------------------|
| '8" | Bedroom 3 | 13'7" x 11'3" (into dormer) |
| '8" | Bathroom  | 7'0" x 5'8"                 |

Artists' impressions are drawn from an imaginary viewpoint within an open space and are intended to give an impression of the house design. Photographs are from Seddon Homes developments across the North West and are intended to show typical street scenes. Neither the artists' impressions nor the photographs are intended to give an ac