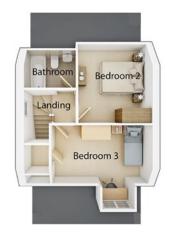

## Second floor

eddon Homes.co.uk

| '6" | Bedroom 2 | 10'0" x 11'0"               |
|-----|-----------|-----------------------------|
| '8" | Bedroom 3 | 13'7" x 11'3" (into dormer) |
| '8" | Bathroom  | 7'0" x 5'8"                 |