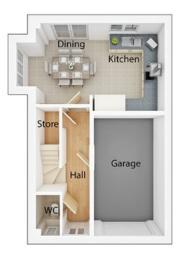

## Ground floor

| 19'2" (into bay) x 10'10" |
|---------------------------|
| 3'3" x 5'6"               |
| 9'8" x 16'4"              |
|                           |

Living Room Master Bedroom

En Suite

First floor

19'2" (into bay) x 14'

9'9" x 13'

7'4" x 5'