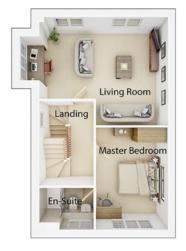

## Ground floor

| 19'2" (into bay) x 10'10" |
|---------------------------|
| 3'3" x 5'6"               |
| 9'8" x 16'4"              |
|                           |

Living Room Master Bedroom

En Suite

First floor

19'2" (into bay) x 14'

9'9" x 13'

7'4" x 5'