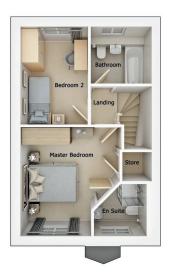

| Master Bedroom | 11'3" x 12'5" |
|----------------|---------------|
| En Suite       | 5'11" x 5'11" |
| Bedroom 2      | 7'8" x 11'2"  |
| Bathroom       | 6'11" x 6'6"  |

Artists' impressions are drawn from an imaginary viewpoint within an open space and are intended to give an impression of the house design. Photographs are from Seddon Homes developments across the North West and are intended to show typical street scenes. Neither the artists' impressions nor the photographs are intended to give an accurate description of any specific property offered for sale, its setting or its surroundings. These do not show final details of gradients of land, boundary treatments, local authority street lighting or landscaping. We aim to build according to the layout, but occasionally we do have to change house designs, boundaries, landscaping and the positions of roads, footpaths, street lighting and other features as the development proceeds. The dimensions shown of the floor plans are approximate: each home is built individually and so the precise measurements may vary from that shown although every endeavour is made to make the dimensions as accurate as possible. We give maximum dimensions that include fitted wardrobes, sloping ceilings, bay windows, and any other features.