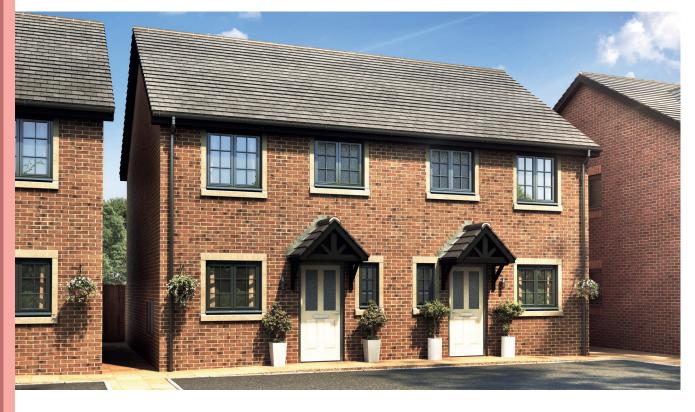

## The Adel

## 2 bedroom semi detached house with parking spaces

First floor

| Lounge/Dining Area | 14'11" x 13'5" |
|--------------------|----------------|
| Kitchen            | 7'3" x 10'2"   |
| WC                 | 3'2" x 5'11"   |