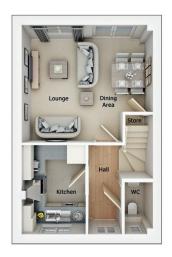

## 2 bedroom semi detached house with parking spaces

First floor

| Lounge/Dining Area | 14'11" x 13'5" |
|--------------------|----------------|
| Kitchen            | 7'3" x 10'2"   |
| WC                 | 3'2" x 5'11"   |