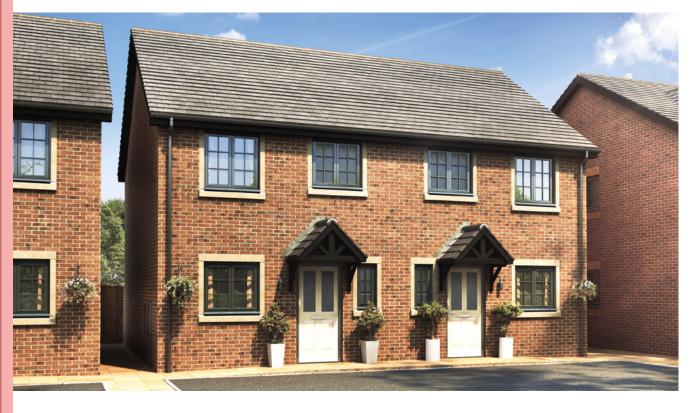

## The Adel

## 2 bedroom semi detached house with parking spaces

Ground floor

| Lounge/Dining Area | 14'11" x 13'5" |
|--------------------|----------------|
| Kitchen            | 7'3" x 10'2"   |
| WC                 | 3'2" x 5'11"   |