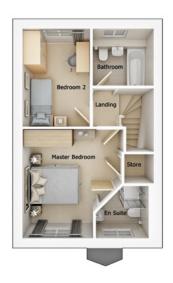

First floor

| Master Bedroom | 11'3" x 12'5" |
|----------------|---------------|
| En Suite       | 5'11" x 5'11" |
| Bedroom 2      | 7'8" x 11'2"  |
| Bathroom       | 6'11" x 6'6"  |

Artists' impressions are drawn from an imaginary viewpoint within an open space and are intended to give an impression of the house design. Photographs are from Seddon Homes developments across the North West and are intended to show typical street scenes. Neither the artists' impressions nor the photographs are intended to give an accurate description of any specific property offered for sale, its setting or its surroundings. These do not show final details of gradients of land, boundary treatments, local authority street lighting or landscaping. We aim to build according to the layout, but occasionally we do have to change house designs, boundaries, landscaping and the positions of roads, footpaths, street lighting and other features as the development proceeds. Floor plans: The dimensions shown are approximate. Each home is built individually and so the precise measurements may vary from that shown, although every endeavour is made to make the dimensions as accurate as possible. We give maximum dimensions that include fitted wardrobes, sloping ceilings, bay windows, and any other features. All layouts, including kitchens, are for illustrative purposes only and may differ by development. Please speak to your Sales Advisor for more information.