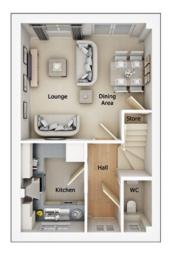

## 2 bedroom semi detached house with parking spaces

Ground floor

| Lounge/Dining Area | 14'11" x 13'5" |
|--------------------|----------------|
| Kitchen            | 7'3" x 10'2"   |
| WC                 | 3'2" x 5'11"   |