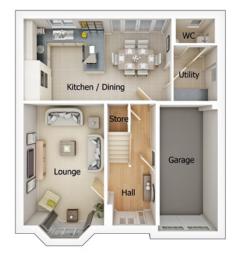

## 4 bedroom detached house with integral single garage

Ground floor

| Lounge         | 11'0" x 18'3" (into bay) |
|----------------|--------------------------|
| Kitchen/Dining | 20'2" x 11'2"            |
| Utility        | 5'11" x 7'6"             |
| WC             | 5'4" x 3'4"              |
| Garage         | 7'11" x 17'4"            |

Artists' impressions are drawn from an imaginary viewpoint within an open space and are intended to give an impression of the house design. Photographs are from Seddon Homes developments across the North West and are intended to show typical street scenes. Neither the artists' impressions nor the photographs are intended to give an accurate description of any specific property offered for sale, its setting or its surroundings. These do not show final details of gradients of land, boundary treatments, local authority street lighting or landscaping. We aim to build according to the layout, but occasionally we do have to change house designs, boundaries, landscaping and the positions of roads, footpaths, street lighting and other features as the development proceeds. Floor plans: The dimensions shown are approximate. Each home is built individually and so the precise measurements may vary from that shown, although every endeavour is made to make the dimensions as accurate as possible. We give maximum dimensions that include fitted wardrobes, sloping ceilings, bay windows, and any other features. All layouts, including kitchens, are for illustrative purposes only and may differ by development. Please speak to your Sales Advisor for more information.