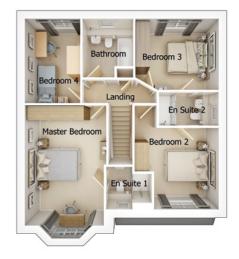

First floor

| Master Bedroom | 11'1" x 18'0" (into bay) |
|----------------|--------------------------|
| En Suite 1     | 6'3" x 5'10"             |
| Bedroom 2      | 11'5" x 11'2"            |
| En Suite 2     | 8'2" x 4'7"              |
| Bedroom 3      | 11'4" x 9'9"             |
| Bedroom 4      | 7'6" x 11'6"             |
| Bathroom       | 6'11" x 8'0"             |

Artists' impressions are drawn from an imaginary viewpoint within an open space and are intended to give an impression of the house design. Photographs are from Seddon Homes developments across the North West and are intended to show typical street scenes. Neither the artists' impressions nor the photographs are intended to give an accurate description of any specific property offered for sale, its setting or its surroundings. These do not show final details of gradients of land, boundary treatments, local authority street lighting or landscaping. We aim to build according to the layout, but occasionally we do have to change house designs, boundaries, landscaping and the positions of roads, footpaths, street lighting and other features as the development proceeds. Floor plans: The dimensions shown are approximate. Each home is built individually and so the precise measurements may vary from that shown, although every endeavour is made to make the dimensions as accurate as possible. We give maximum dimensions that include fitted wardrobes, sloping ceilings, bay windows, and any other features. All layouts, including kitchens, are for illustrative purposes only and may differ by development. Please speak to your Sales Advisor for more information.