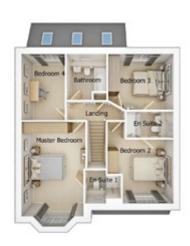

First floor

| Master Bedroom | 11'1" x 18'0" (into bay) |
|----------------|--------------------------|
| En Suite 1     | 6'3" x 5'10"             |
| Bedroom 2      | 11'5" x 11'2"            |
| En Suite 2     | 8'2" x 4'7"              |
| Bedroom 3      | 11'4" x 9'9"             |
| Bedroom 4      | 7'6" x 11'6"             |
| Bathroom       | 6'11" x 8'0"             |