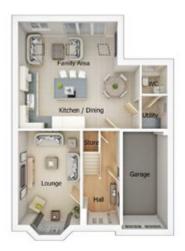

## DRAFT

4 bedroom detached house with integral single garage

Ground floor

| Lounge         | 11'0" x 18'3" (into bay) |
|----------------|--------------------------|
| Kitchen/Dining | 21'9" x 11'3"            |
| Family Area    | 17'9" x 7'9"             |
| Utility        | 4'8" x 5'11"             |
| WC             | 4'8" x 5'2"              |
| Garage         | 7'11" x 17'4"            |