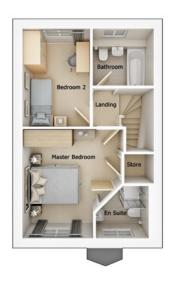

### First floor

| Master Bedroom | 11'3" x 12'5" |
|----------------|---------------|
| En Suite       | 5'11" x 5'11" |
| Bedroom 2      | 7'8" x 11'2"  |
| Bathroom       | 6'11" x 6'6"  |

Artists' impressions are drawn from an imaginary viewpoint within an open space and are intended to give an impression of the house design. Photographs are from Seddon Homes developments across the North West and are intended to show typical street scenes. Neither the artists' impressions nor the photographs are intended to give an accurate description of any specific property offered for sale, its setting or its surroundings. These do not show final details of gradients of land, boundary treatments, local authority street lighting or landscaping. We aim to build according to the layout, but occasionally we do have to change house designs, boundaries, landscaping and the positions of roads, footpaths, street lighting and other features as the development proceeds. Floor plans: The dimensions shown are approximate. Each home is built individually and so the precise measurements may vary from that shown, although every endeavour is made to make the dimensions as accurate as possible. We give maximum dimensions that include fitted wardrobes, sloping ceilings, bay windows, and any other features. All layouts, including kitchens, are for illustrative purposes only and may differ by development. Please speak to your Sales Advisor for more information.