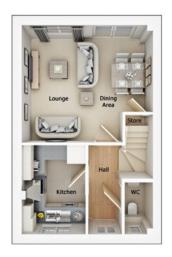

## Ground floor

| Lounge/Dining Area | 14'11" x 13'5" |
|--------------------|----------------|
| Kitchen            | 7'3" x 10'2"   |
| WC                 | 3'2" x 5'11"   |