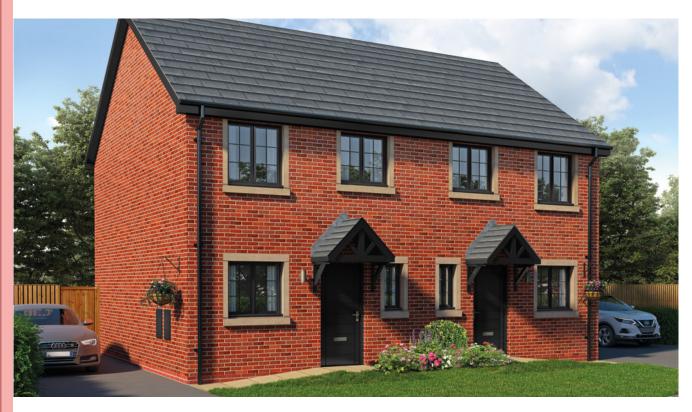

# Seddon Homes.co.uk

# The Adel

## 2 bedroom semi detached house with parking spaces



## Ground floor



| Lounge/Dining Area | 14'11" x 13'5" |
|--------------------|----------------|
| Kitchen            | 7'3" x 10'2"   |
| WC                 | 3'2" x 5'11"   |

### First floor



| Master Bedroom | 11'3" x 12'5" |
|----------------|---------------|
| En Suite       | 5'11" x 5'11" |
| Bedroom 2      | 7'8" x 11'2"  |
| Bathroom       | 6'11" x 6'6"  |

Artists' impressions are drawn from an imaginary viewpoint within an open space and are intended to give an impression of the house design. Photographs are from Seddon Homes developments across the North West and are intended to show typical street scenes. Neither the artists' impressions nor the photographs are intended to give an accurate description of any specific property offered for sale, its setting or its surrou