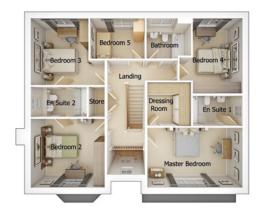

First floor

| Master Bedroom | 16'7" x 10'6"  |
|----------------|----------------|
| Dressing Room  | 7'8" x 7'8"    |
| En Suite 1     | 8'8" x 5'4"    |
| Bedroom 2      | 12'11" x 12'0" |
| En Suite 2     | 9'10" x 5'4"   |
| Bedroom 3      | 10'1" x 11'8"  |
| Bedroom 4      | 8'8" x 12'11"  |
| Bedroom 5      | 9'7" x 7'1"    |
| Bathroom       | 7'10" x 7'1"   |