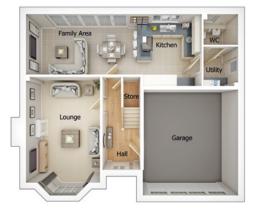

## 5 bedroom detached house with integral double garage

Ground floor

| Lounge      | 12'11" x 20'7" (into bay) |
|-------------|---------------------------|
| Kitchen     | 10'4" x 12'7"             |
| Family Area | 20'3" x 10'7"             |
| Utility     | 6'1" x 7'0"               |
| WC          | 6'1" x 5'5"               |
| Garage      | 16'7" x 18'8"             |