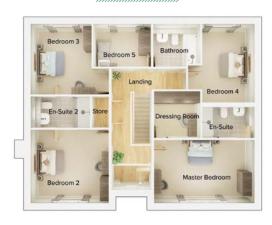

## First floor

| Master Bedroom | 16'7" x 10'5"  |
|----------------|----------------|
| Dressing Room  | 7'7" x 7'9"    |
| En Suite 1     | 8'7" x 5'2"    |
| Bedroom 2      | 12'10" x 12'1" |
| En Suite 2     | 9'9" x 5'2"    |
| Bedroom 3      | 10'0" x 11'7"  |
| Bedroom 4      | 8'7" x 12'11"  |
| Bedroom 5      | 9'6" x 7'0"    |
| Bathroom       | 7'9" x 7'0"    |