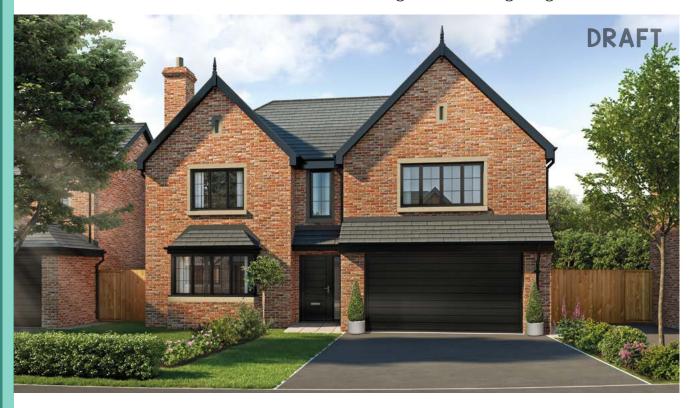

# The Bramhall

# 5 bedroom detached house with integral double garage

Artists' impressions are drawn from an imaginary viewpoint within an open space and are intended to give an impression of the house design. Photographs are from Seddon Homes developments across the North West and are intended to show typical street scenes. Neither the artists' impressions nor the photographs are intended to give an accurate description of any specific property offered for sale, its setting or its surroundings. These do not show final details of gradients of land, boundary treatments, local authority street lighting or landscaping. We aim to build according to the layout, but occasionally we do have to change house designs, boundaries, landscaping and the positions of roads, footpaths, street lighting and other features as the development proceeds. Floor plans: The dimensions shown are approximate. Each home is built individually and so the precise measurements may vary from that shown, although every endeavour is made to make the dimensions as accurate as possible. We give maximum dimensions that include fitted wardrobes, sloping ceilings, bay windows, and any other features. All layouts, including kitchens, are for illustrative purposes only and may differ by development. Please speak to your Sales Advisor for more information.