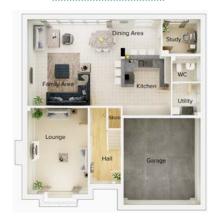

## Ground floor

| Lounge             | 12'10" x 18'5" |
|--------------------|----------------|
| Kitchen            | 10'7" x 12'7"  |
| Family/Dining Area | 28'6" x 18'3"  |
| Study              | 8'1" x 7'2"    |
| Utility            | 6'0" x 6'11"   |
| WC                 | 6'0" x 4'5"    |
| Garage             | 16'5" x 18'5"  |