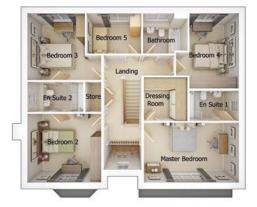

## First floor

| Master Bedroom | 16'7" x 10'6"  |
|----------------|----------------|
| Dressing Room  | 7'8" x 7'8"    |
| En Suite 1     | 8'8" x 5'4"    |
| Bedroom 2      | 12'11" x 12'0" |
| En Suite 2     | 9'10" x 5'4"   |
| Bedroom 3      | 10'1" x 11'8"  |
| Bedroom 4      | 8'8" x 12'11"  |
| Bedroom 5      | 9'7" x 7'1"    |
| Bathroom       | 7'10" x 7'1"   |