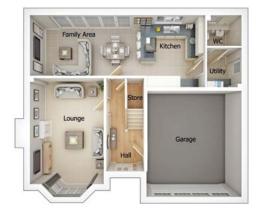

## Ground floor

| Lounge      | 12'11" x 20'7" (into bay) |
|-------------|---------------------------|
| Kitchen     | 10'4" x 12'7"             |
| Family Area | 20'3" x 10'7"             |
| Utility     | 6'1" x 7'0"               |
| WC          | 6'1" x 5'5"               |
| Garage      | 16'7" x 18'8"             |
|             |                           |