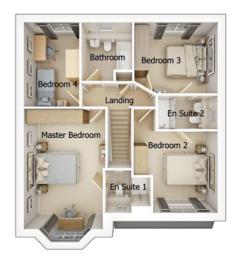

First floor

| Master Bedroom | 11'1" x 18'0" (into bay) |
|----------------|--------------------------|
| En Suite 1     | 6'3" x 5'10"             |
| Bedroom 2      | 11'5" x 11'2"            |
| En Suite 2     | 8'2" x 4'7"              |
| Bedroom 3      | 11'4" x 9'9"             |
| Bedroom 4      | 7'6" x 11'6"             |
| Bathroom       | 6'11" x 8'0"             |

Artists' impressions are drawn from an imaginary viewpoint within an open space and are intended to give an impression of the house design. Photographs are from Seddon Homes developments across the North West and are intended to show typical street scenes. Neither the artists' impressions nor the photographs are intended to give an accurate description of any specific property offered for sale, its setting or its surroundings. These do not show final details of gradients of land, boundary treatments, local authority street lighting or landscaping. We aim to build according to the layout, but occasionally we do have to change house designs, boundaries, landscaping and the positions of roads, footpaths, street lighting and other features as the development proceeds. Floor plans: The dimensions shown are approximate. Each home is built individually and so the precise measurements may vary from that shown, although every endeavour is made to make the dimensions as accurate as possible. We give maximum dimensions that include fitted wardrobes, sloping ceilings, bay windows, and any other features. All layouts, including kitchens, are for illustrative purposes only and may differ by development. Please speak to your Sales Advisor for more information.