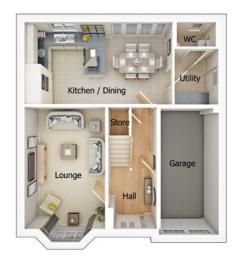

## 4 bedroom detached house with integral single garage

Ground floor

| Lounge         | 11'0" x 18'3" (into bay) |
|----------------|--------------------------|
| Kitchen/Dining | 21'9" x 11'3"            |
| Utility        | 4'8" x 5'11"             |
| WC             | 4'8" x 5'2"              |
| Garage         | 7'11" x 17'4"            |

Artists' impressions are drawn from an imaginary viewpoint within an open space and are intended to give an impression of the house design. Photographs are from Seddon Homes developments across the North West and are intended to show typical street scenes. Neither the artists' impressions nor the photographs are intended to give an accurate description of any specific property offered for sale, its setting or its surroundings. These do not show final details of gradients of land, boundary treatments, local authority street lighting or landscaping. We aim to build according to the layout, but occasionally we do have to change house designs, boundaries, landscaping and the positions of roads, footpaths, street lighting and other features as the development proceeds. Floor plans: The dimensions shown are approximate. Each home is built individually and so the precise measurements may vary from that shown, although every endeavour is made to make the dimensions as accurate as possible. We give maximum dimensions that include fitted wardrobes, sloping ceilings, bay windows, and any other features. All layouts, including kitchens, are for illustrative purposes only and may differ by development. Please speak to your Sales Advisor for more information.