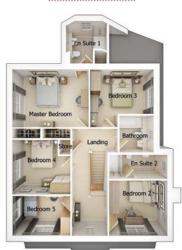

## First floor

| Master Bedroom | 14'7" x 13'2" |
|----------------|---------------|
| En Suite 1     | 8'3" x 8'1"   |
| Bedroom 2      | 11'1" x 10'7" |
| En Suite 2     | 11'1" x 4'8"  |
| Bedroom 3      | 12'2" x 8'6"  |
| Bedroom 4      | 11'1" x 10'5" |
| Bedroom 5      | 11'1" x 7'8"  |
| Bathroom       | 6'7" x 7'1"   |