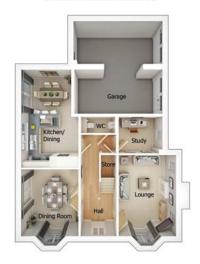

## Ground floor

| Lounge (into bay)      | 11'0" x 17'1"  |
|------------------------|----------------|
| Dining Room (into bay) | 11'0" x 14'3"  |
| Kitchen/Dining         | 11'0" x 18'9"  |
| Study                  | 8'5" x 7'1"    |
| WC                     | 6'8" x 3'3"    |
| Garage                 | 17'0" x 17'11" |