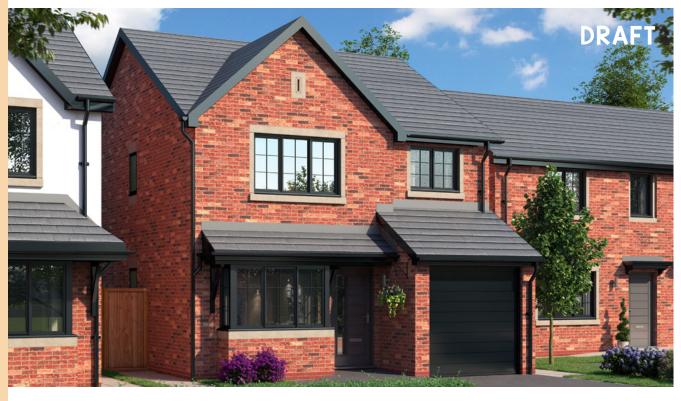

## The Denholme

3 bedroom detached house with integral single garage

Ground floor

 Kitchen/Dining/Family Area
 20'6" x 12'1"

 Lounge
 8'1" x 12'3"

 WC
 5'3" x 3'10"

 Garage
 7'11" x 15'10"

First floor