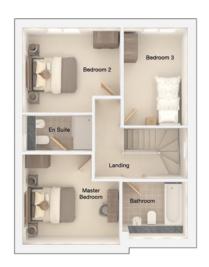

| Master Bedroom | 12'1" x 11'2" |
|----------------|---------------|
| En Suite       | 8'7" x 4'7"   |
| Bedroom 2      | 12'2" x 10'9" |
| Bedroom 3      | 8'0" x 12'3"  |
| Bathroom       | 8'2" x 7'2"   |