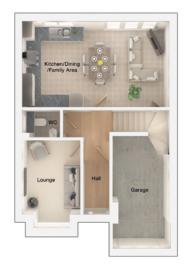

## The Denholme

3 bedroom detached house with integral single garage

Ground floor

 Kitchen/Dining/Family Area
 20'6" x 12'1"

 Lounge
 8'1" x 12'3"

 WC
 5'3" x 3'10"

 Garage
 7'11" x 15'10"

First floor