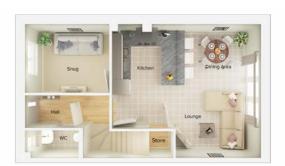

## 3 bedroom semi detached house with parking spaces

Ground floor

| Kitchen/Dining/Lounge | 15'8" x 17'8" |
|-----------------------|---------------|
| Snug                  | 8'1" x 9'11"  |
| WC                    | 3'2" x 6'4"   |