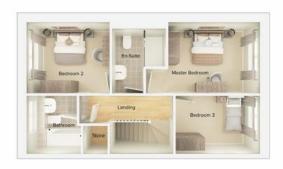

First floor

| Master Bedroom | 8'6" x 10'11" |
|----------------|---------------|
| En Suite       | 7'9" x 6'5"   |
| Bedroom 2      | 8'6" x 9'11"  |
| Bedroom 3      | 6'11" x 10'1" |
| Bathroom       | 6'11" x 6'6"  |