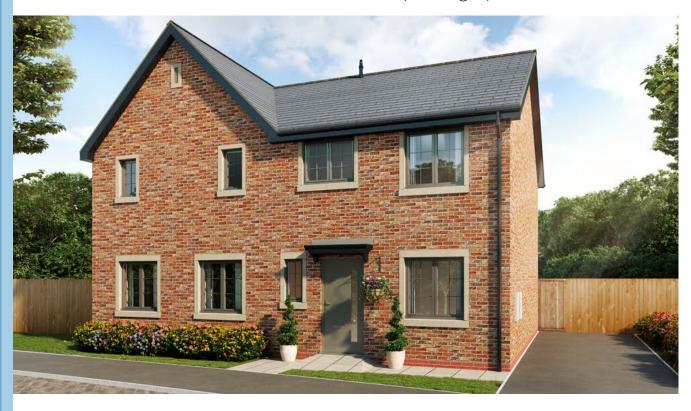

## The Astbury

## 3 bedroom semi detached house with parking spaces

Ground floor

| Kitchen/Dining/Lounge | 15'8" x 17'8" |
|-----------------------|---------------|
| Snug                  | 8'1" x 9'11"  |
| WC                    | 3'2" x 6'4"   |

Artists' impressions are drawn from an imaginary viewpoint within an open space and are intended to give an impression of the house design. Photographs are from Seddon Homes developments across the North West and are intended to show typical street scenes. Neither the artists' impressions nor the photographs are intended to give an accurate description of any specific property offered for sale, its setting or its surroundings. These do not show final details of gradients of land, boundary treatments, local authority street lighting or landscaping. We aim to build according to the layout, but occasionally we do have to change house designs, boundaries, landscaping and the positions of roads, footpaths, street lighting and other features as the development proceeds. Floor plans: The dimensions shown are approximate. Each home is built individually and so the precise measurements may vary from that shown, although every endeavour is made to make the dimensions as accurate as possible. We give maximum dimensions that include fitted wardrobes, sloping ceilings, bay windows, and any other features. All layouts, including kitchens, are for illustrative purposes only and may differ by development. Please speak to your Sales Advisor for more information.