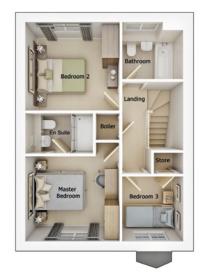

## First floor

| Master Bedroom | 10'9" x 9'8"  |
|----------------|---------------|
| En Suite       | 7'8" x 4'7"   |
| Bedroom 2      | 10'9" x 10'1" |
| Bedroom 3      | 6'11" x 7'4"  |
| Bathroom       | 6'11" x 6'6"  |

# Artists' impressions are drawn from an imaginary viewpoint within an open space and are intended to give an impression of the house design. Photographs are from Seddon Homes developments across the North West and are intended to show typical street scenes. Neither the artists' impressions nor the photographs are intended to give an accurate description of any specific property offered for sale, its setting or its surroundings. These do not show final details of gradients of land, boundary treatments, local authority street lighting or landscaping. We aim to build according to the layout, but occasionally we do have to change house designs, boundaries, landscaping and the positions of roads, footpaths, street lighting and other features as the development proceeds. Floor plans: The dimensions shown are approximate. Each home is built individually and so the precise measurements may vary from that shown, although every endeavour is made to make the dimensions as accurate as possible. We give maximum dimensions that include fitted wardrobes, sloping ceilings, bay windows, and any other features. All layouts, including kitchens, are for illustrative purposes only and may differ by development. Please speak to your Sales Advisor for more information.