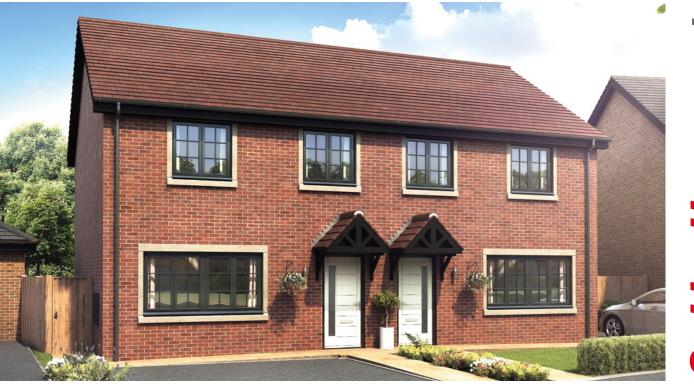

## 3 bedroom semi detached house with parking spaces

### N.B. Front door will be black not cream as shown

# Artists' impressions are drawn from an imaginary viewpoint within an open space and are intended to give an impression of the house design. Photographs are from Seddon Homes developments across the North West and are intended to show typical street scenes. Neither the artists' impressions nor the photographs are intended to give an accurate description of any specific property offered for sale, its setting or its surroundings. These do not show final details of gradients of land, boundary treatments, local authority street lighting or landscaping. We aim to build according to the layout, but occasionally we do have to change house designs, boundaries, landscaping and the positions of roads, footpaths, street lighting and other features as the development proceeds. Floor plans: The dimensions shown are approximate. Each home is built individually and so the precise measurements may vary from that shown, although every endeavour is made to make the dimensions as accurate as possible. We give maximum dimensions that include fitted wardrobes, sloping ceilings, bay windows, and any other features. All layouts, including kitchens, are for illustrative purposes only and may differ by development. Please speak to your Sales Advisor for more information.