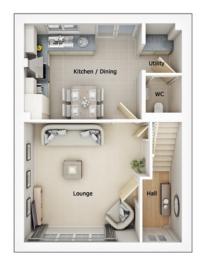

## Ground floor

| 14'4" x 13'9"  |
|----------------|
| 13'5" x 10'11" |
| 4'1" x 5'7"    |
| 4'1" x 4'3"    |
|                |

# Artists' impressions are drawn from an imaginary viewpoint within an open space and are intended to give an impression of the house design. Photographs are from Seddon Homes developments across the North West and are intended to show typical street scenes. Neither the artists' impressions nor the photographs are intended to give an accurate description of any specific property offered for sale, its setting or its surroundings. These do not show final details of gradients of land, boundary treatments, local authority street lighting or landscaping. We aim to build according to the layout, but occasionally we do have to change house designs, boundaries, landscaping and the positions of roads, footpaths, street lighting and other features as the development proceeds. Floor plans: The dimensions shown are approximate. Each home is built individually and so the precise measurements may vary from that shown, although every endeavour is made to make the dimensions as accurate as possible. We give maximum dimensions that include fitted wardrobes, sloping ceilings, bay windows, and any other features. All layouts, including kitchens, are for illustrative purposes only and may differ by development. Please speak to your Sales Advisor for more information.