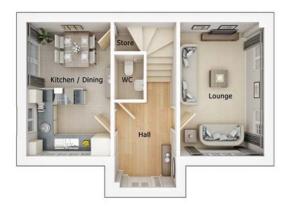

## Ground floor

| Lounge         | 9'11" x 15'9" |
|----------------|---------------|
| Kitchen/Dining | 9'11" x 15'9" |
| WC             | 3'6" x 5'2"   |

Artists' impressions are drawn from an imaginary viewpoint within an open space and are intended to give an impression of the house design. Photographs are from Seddon Homes developments across the North West and are intended to show typical street scenes. Neither the artists' impressions nor the photographs are intended to give an accurate description of any specific property offered for sale, its setting or its surroundings. These do not show final details of gradients of land, boundary treatments, local authority street lighting or landscaping. We aim to build according to the layout, but occasionally we do have to change house designs, boundaries, landscaping and the positions of roads, footpaths, street lighting and other features as the development proceeds. Floor plans: The dimensions shown are approximate. Each home is built individually and so the precise measurements may vary from that shown, although every endeavour is made to make the dimensions as accurate as possible. We give maximum dimensions that include fitted wardrobes, sloping ceilings, bay windows, and any other features. All layouts, including kitchens, are for illustrative purposes only and may differ by development. Please speak to your Sales Advisor for more information.