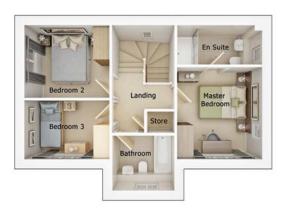

## First floor

| Master Bedroom | 10'0" x 10'10" |
|----------------|----------------|
| En Suite       | 10'0" x 4'8"   |
| Bedroom 2      | 10'0" x 8'6"   |
| Bedroom 3      | 10'0" x 6'11"  |
| Bathroom       | 7'3" x 6'6"    |

Artists' impressions are drawn from an imaginary viewpoint within an open space and are intended to give an impression of the house design. Photographs are from Seddon Homes developments across the North West and are intended to show typical street scenes. Neither the artists' impressions nor the photographs are intended to give an accurate description of any specific property offered for sale, its setting or its surroundings. These do not show final details of gradients of land, boundary treatments, local authority street lighting or landscaping. We aim to build according to the layout, but occasionally we do have to change house designs, boundaries, landscaping and the positions of roads, footpaths, street lighting and other features as the development proceeds. Floor plans: The dimensions shown are approximate. Each home is built individually and so the precise measurements may vary from that shown, although every endeavour is made to make the dimensions as accurate as possible. We give maximum dimensions that include fitted wardrobes, sloping ceilings, bay windows, and any other features. All layouts, including kitchens, are for illustrative purposes only and may differ by development. Please speak to your Sales Advisor for more information.