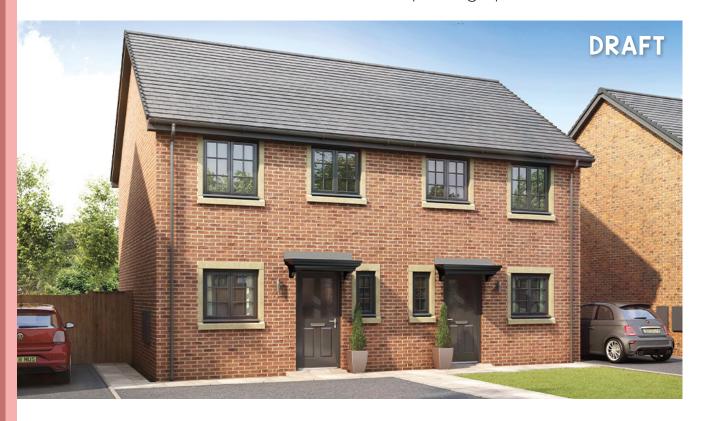

# The Adel

# 2 bedroom semi detached house with parking spaces

## First floor

| Master Bedroom | 11'3" x 12'5" |
|----------------|---------------|
| En Suite       | 5'11" x 5'11" |
| Bedroom 2      | 7'8" x 11'2"  |
| Bathroom       | 6'11" x 6'6"  |

Artists' impressions are drawn from an imaginary viewpoint within an open space and are intended to give an impression of the house design. Photographs are from Seddon Homes developments across the North West and are intended to show typical street scenes. Neither the artists' impressions nor the photographs are intended to give an accurate description of any specific property offered for sale, its setting or its surroundings. These do not show final details of gradients of land, boundary treatments, local authority street lighting or landscaping. We aim to build according to the layout, but occasionally we do have to change house designs, boundaries, landscaping and the positions of roads, footpaths, street lighting and other features as the development proceeds. Floor plans: The dimensions shown are approximate. Each home is built individually and so the precise measurements may vary from that shown, although every endeavour is made to make the dimensions as accurate as possible. We give maximum dimensions that include fitted wardrobes, sloping ceilings, bay windows, and any other features. All layouts, including kitchens, are for illustrative purposes only and may differ by development. Please speak to your Sales Advisor for more information.