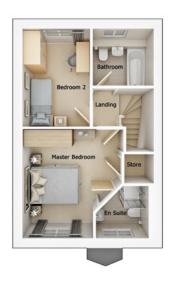

## First floor

| Master Bedroom | 11'3" x 12'5" |
|----------------|---------------|
| En Suite       | 5'11" x 5'11" |
| Bedroom 2      | 7'8" x 11'2"  |
| Bathroom       | 6'11" x 6'6"  |

Artists' impressions are drawn from an imaginary viewpoint within an open space and are intended to give an impression of the house design. Photographs are from Seddon Homes developments across the North West and are intended to show typical street scenes. Neither the artists' impressions nor the photographs are intended to give an accurate description of any specific property offered for sale, its setting or its surroundings. These do not show final details of gradients of land, boundary treatments, local authority street lighting or landscaping. We aim to build according to the layout, but occasionally we do have to change house designs, boundaries, landscaping and the positions of roads, footpaths, street lighting and other features as the development proceeds. Floor plans: The dimensions shown are approximate. Each home is built individually and so the precise measurements may vary from that shown, although every endeavour is made to make the dimensions as accurate as possible. We give maximum dimensions that include fitted wardrobes, sloping ceilings, bay windows, and any other features. All layouts, including kitchens, are for illustrative purposes only and may differ by development. Please speak to your Sales Advisor for more information.