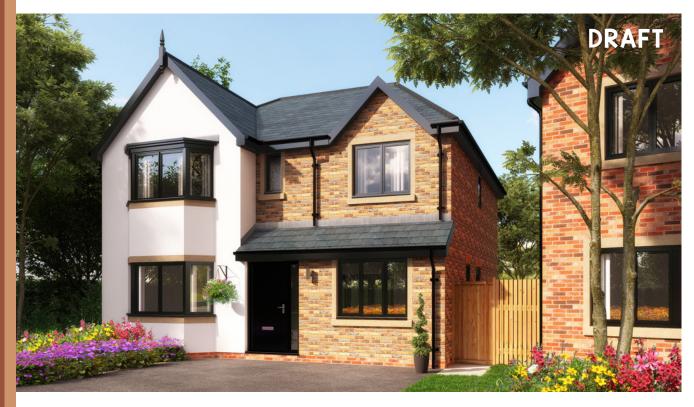

## The Bretherton

4 bedroom detached house with parking spaces

Ground floor

| Lounge (into bay)          | 10'11' x 16'8" |
|----------------------------|----------------|
| Kitchen/Family/Dining Area | 26'5" x 11'0"  |
| Utility                    | 8'0" x 6'4"    |
| WC                         | 8'0" x 3'5"    |
| Study                      | 8'0" x 6'4"    |