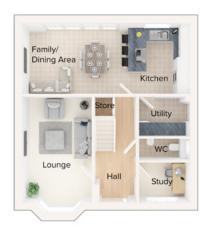

## The Bretherton

4 bedroom detached house with parking spaces

Ground floor

| Lounge (into bay)          | 10'11' x 16'8" |
|----------------------------|----------------|
| Kitchen/Family/Dining Area | 26'5" x 11'0"  |
| Utility                    | 8'0" x 6'4"    |
| WC                         | 8'0" x 3'5"    |
| Study                      | 8'0" x 6'4"    |