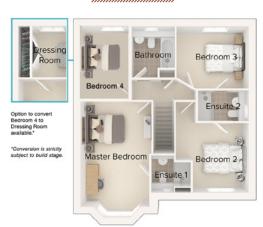

First floor

| Master Bedroom (into bay) | 10'9" x 20'0"  |
|---------------------------|----------------|
| En Suite 1                | 6'3" x 5'10"   |
| Bedroom 2                 | 11'5" x 10'11" |
| En Suite 2                | 8'0" x 4'10"   |
| Bedroom 3                 | 11'4" x 9'9"   |
| Bedroom 4                 | 7'6" x 10'0"   |
| Dressing Room             | 7'6" x 8'0"    |
| Bathroom                  | 6'11" x 8'0"   |