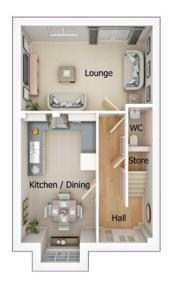

## Ground floor

| Lounge         | 17'3" x 11'2"            |
|----------------|--------------------------|
| Kitchen/Dining | 9'11" x 19'7" (into bay) |
| WC             | 3'3" x 5'11"             |