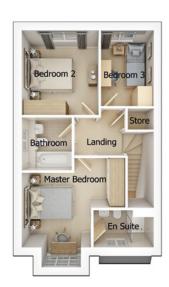

## First floor

| Master Bedroom | 13'7" x 14'4" (into bay) |
|----------------|--------------------------|
| En Suite       | 7'11" x 4'11"            |
| Bedroom 2      | 10'1" x 11'1"            |
| Bedroom 3      | 6'11" x 10'0"            |
| Bathroom       | 6'7" x 7'0"              |