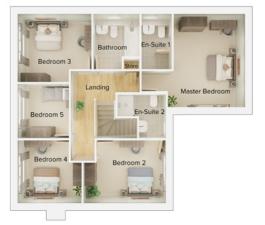

First floor

| Master Bedroom | 14'4" x 11"   |
|----------------|---------------|
| En Suite 1     | 4'8" x 8'6"   |
| Bedroom 2      | 9'8" x 12'8"  |
| En Suite 2     | 6'9" x 7'5"   |
| Bedroom 3      | 10'6" x 11'4" |
| Bedroom 4      | 9'8" x 9'10"  |
| Bedroom 5      | 8'4" x 7'10"  |
| Bathroom       | 8'6" x 7'1"   |
|                |               |