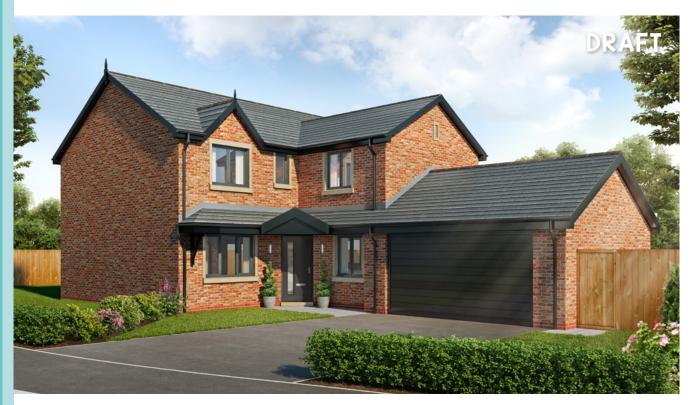

## The Grizedale

## 5 bedroom detached house with integral double garage

Artists' impressions are drawn from an imaginary viewpoint within an open space and are intended to give an impression of the house design. Photographs are from Seddon Homes developments across the North West and are intended to show typical street scenes. Neither the artists' impressions nor the photographs are intended to give an accurate description of any specific property offered for sale, its setting or its surroundings. These do not show final details of gradients of land, boundary treatments, local authority street lighting or landscaping. We aim to build according to the layout, but occasionally we do have to change house designs, boundaries, landscaping and the positions of roads, footpaths, street lighting and other features as the development proceeds. Floor plans: The dimensions shown are approximate. Each home is built individually and so the precise measurements may vary from that shown, although every endeavour is made to make the dimensions as accurate as possible. We give maximum dimensions that include fitted wardrobes, sloping ceilings, bay windows, and any other features. All layouts, including kitchens, are for illustrative purposes only and may differ by development. Please speak to your Sales Advisor for more information.