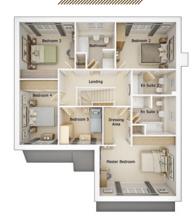

First floor

| Master Bedroom | 16'6" x 12'10" |
|----------------|----------------|
| En Suite 1     | 9'5" x 8'5"    |
| Dressing Room  | 5'11" x 8'1"   |
| Bedroom 2      | 12'11" x 10'0" |
| En Suite 2     | 9'5" x 5'3"    |
| Bedroom 3      | 11'11" x 12'2" |
| Bedroom 4      | 8'3" x 14'0"   |
| Bedroom 5      | 9'4" x 8'1"    |
| Bathroom       | 8'5" x 10'0"   |
|                |                |

Artists' impressions are drawn from an imaginary viewpoint within an open space and are intended to give an impression of the house design. Photographs are from Seddon Homes developments across the North West and are intended to show typical street scenes. Neither the artists' impressions nor the photographs are intended to give an accurate description of any specific property offered for sale, its setting or its surroundings. These do not show final details of gradients of land, boundary treatments, local authority street lighting or landscaping. We aim to build according to the layout, but occasionally we do have to change house designs, boundaries, landscaping and the positions of roads, footpaths, street lighting and other features as the development proceeds. Floor plans: The dimensions shown are approximate. Each home is built individually and so the precise measurements may vary from that shown, although every endeavour is made to make the dimensions as accurate as possible. We give maximum dimensions that include fitted wardrobes, sloping ceilings, bay windows, and any other features. All layouts, including kitchens, are for illustrative purposes only and may differ by development. Please speak to your Sales Advisor for more information.