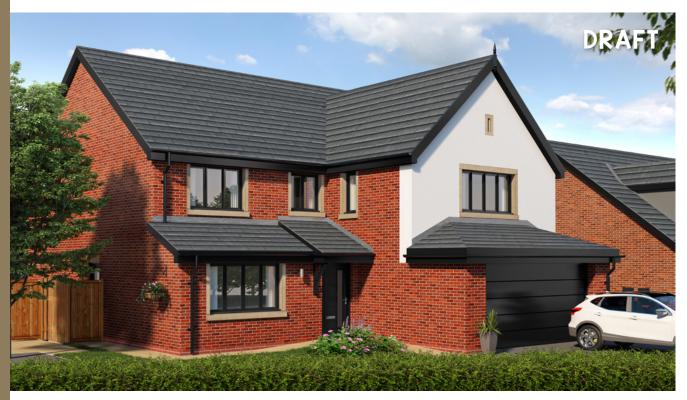

## The Lytham

5 bedroom detached house with integral double garage

Ground floor

| Lounge              | 12'9" x 16'9"  |
|---------------------|----------------|
| Kitchen/Dining Area | 20'8" x 13'4"  |
| Dining Room         | 11'6" x 10'10" |
| Study               | 8'10" x 9'3"   |
| Utility             | 7'7" x 5'11"   |
| WC                  | 7'6" x 3'5"    |
| Garage              | 16'7" x 16'5"  |

Artists' impressions are drawn from an imaginary viewpoint within an open space and are intended to give an impression of the house design. Photographs are from Seddon Homes developments across the North West and are intended to show typical street scenes. Neither the artists' impressions nor the photographs are intended to give an accurate description of any specific property offered for sale, its setting or its surroundings. These do not show final details of gradients of land, boundary treatments, local authority street lighting or landscaping. We aim to build according to the layout, but occasionally we do have to change house designs, boundaries, landscaping and the positions of roads, footpaths, street lighting and other features as the development proceeds. Floor plans: The dimensions shown are approximate. Each home is built individually and so the precise measurements may vary from that shown, although every endeavour is made to make the dimensions as accurate as possible. We give maximum dimensions that include fitted wardrobes, sloping ceilings, bay windows, and any other features. All layouts, including kitchens, are for illustrative purposes only and may differ by development. Please speak to your Sales Advisor for more information.