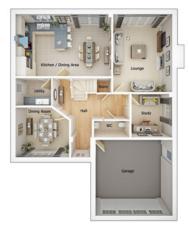

## The Lytham

5 bedroom detached house with integral double garage

Ground floor

| Lounge              | 12'9" x 16'9"  |
|---------------------|----------------|
| Kitchen/Dining Area | 20'8" x 13'4"  |
| Dining Room         | 11'6" x 10'10" |
| Study               | 8'10" x 9'3"   |
| Utility             | 7'7" x 5'11"   |
| WC                  | 7'6" x 3'5"    |
| Garage              | 16'7" x 16'5"  |

Artists' impressions are drawn from an imaginary viewpoint within an open space and are intended to give an impression of the house design. Photographs are from Seddon Homes developments across the North West and are intended to show typical street scenes. Neither the artists' impressions nor the photographs are intended to give an accurate description of any specific property offered for sale, its setting or its surroundings. These do not show final details of gradients of land, boundary treatments, local authority street lighting or landscaping. We aim to build according to the layout, but occasionally we do have to change house designs, boundaries, landscaping and the positions of roads, footpaths, street lighting and other features as the development proceeds. Floor plans: The dimensions shown are approximate. Each home is built individually and so the precise measurements may vary from that shown, although every endeavour is made to make the dimensions as accurate as possible. We give maximum dimensions that include fitted wardrobes, sloping ceilings, bay windows, and any other features. All layouts, including kitchens, are for illustrative purposes only and may differ by development. Please speak to your Sales Advisor for more information.