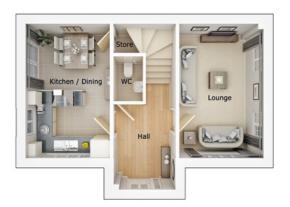

## 3 bedroom semi detached house with parking spaces

Ground floor

| Lounge         | 9'11" x 15'9" |
|----------------|---------------|
| Kitchen/Dining | 9'11" x 15'9" |
| WC             | 3'6" x 5'2"   |