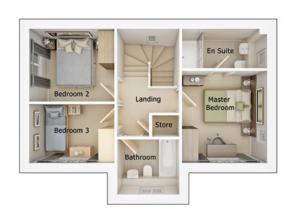

First floor

| Master Bedroom | 10'0" x 10'10" |
|----------------|----------------|
| En Suite       | 10'0" x 4'8"   |
| Bedroom 2      | 10'0" x 8'6"   |
| Bedroom 3      | 10'0" x 6'11"  |
| Bathroom       | 7'3" x 6'6"    |