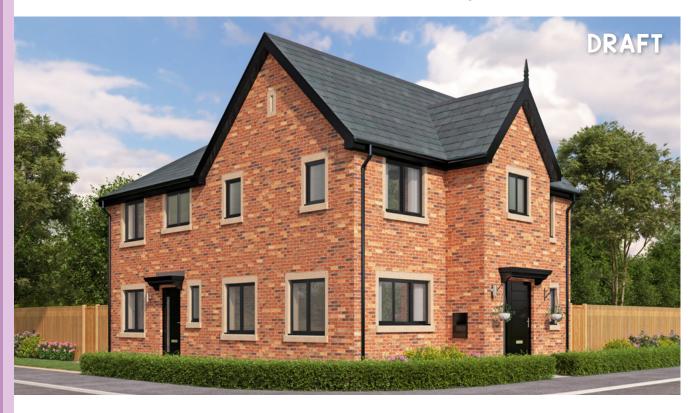

## The Wynbury

## 3 bedroom semi detached house with parking spaces

Ground floor

| Lounge         | 9'11" x 15'9" |
|----------------|---------------|
| Kitchen/Dining | 9'11" x 15'9" |
| WC             | 3'6" x 5'2"   |

Artists' impressions are drawn from an imaginary viewpoint within an open space and are intended to give an impression of the house design. Photographs are from Seddon Homes developments across the North West and are intended to show typical street scenes. Neither the artists' impressions nor the photographs are intended to give an accurate description of any specific property offered for sale, its setting or its surroundings. These do not show final details of gradients of land, boundary treatments, local authority street lighting or landscaping. We aim to build according to the layout, but occasionally we do have to change house designs, boundaries, landscaping and the positions of roads, footpaths, street lighting and other features as the development proceeds. Floor plans: The dimensions shown are approximate. Each home is built individually and so the precise measurements may vary from that shown, although every endeavour is made to make the dimensions as accurate as possible. We give maximum dimensions that include fitted wardrobes, sloping ceilings, bay windows, and any other features. All layouts, including kitchens, are for illustrative purposes only and may differ by development. Please speak to your Sales Advisor for more information.