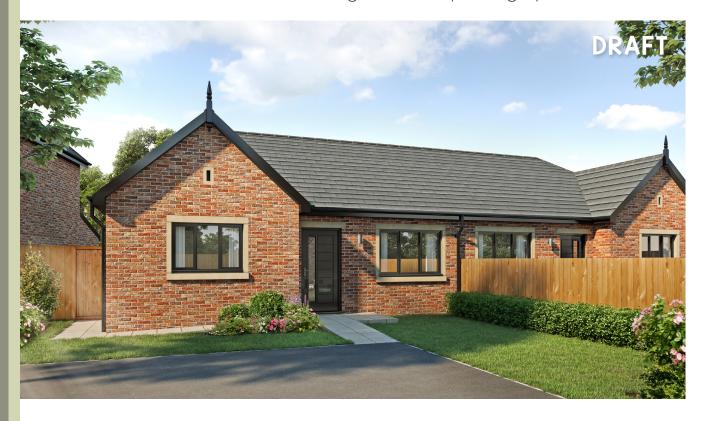

## The Alderley

2 bedroom semi detached bungalow with parking spaces

Artists' impressions are drawn from an imaginary viewpoint within an open space and are intended to give an impression of the house design. Photographs are from Seddon Homes developments across the North West and are intended to show typical street scenes. Neither the artists' impressions nor the photographs are intended to give an accurate description of any specific property offered for sale, its setting or its surroundings. These do not show final details of gradients of land, boundary treatments, local authority street lighting or landscaping. We aim to build according to the layout, but occasionally we do have to change house designs, boundaries, landscaping and the positions of roads, footpaths, street lighting and other features as the development proceeds. Floor plans: The dimensions shown are approximate. Each home is built individually and so the precise measurements may vary from that shown, although every endeavour is made to make the dimensions as accurate as possible. We give maximum dimensions that include fitted wardrobes, sloping ceilings, bay windows, and any other features. All layouts, including kitchens, are for illustrative purposes only and may differ by development. Please speak to your Sales Advisor for more information.