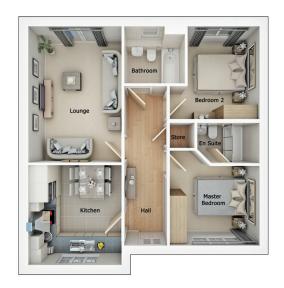

## Ground floor

| Lounge         | 10'7" x 15'6" |
|----------------|---------------|
| Kitchen        | 10'7" x 11'4" |
| Master Bedroom | 10'3" x 9'1"  |
| En Suite       | 7'1" x 4'7"   |
| Bedroom 2      | 8'2" x 10'5"  |
| Bathroom       | 6'11" x 6'6"  |

Artists' impressions are drawn from an imaginary viewpoint within an open space and are intended to give an impression of the house design. Photographs are from Seddon Homes developments across the North West and are intended to show typical street scenes. Neither the artists' impressions nor the photographs are intended to give an accurate description of any specific property offered for sale, its setting or its surroundings. These do not show final details of gradients of land, boundary treatments, local authority street lighting or landscaping. We aim to build according to the layout, but occasionally we do have to change house designs, boundaries, landscaping and the positions of roads, footpaths, street lighting and other features as the development proceeds. Floor plans: The dimensions shown are approximate. Each home is built individually and so the precise measurements may vary from that shown, although every endeavour is made to make the dimensions as accurate as possible. We give maximum dimensions that include fitted wardrobes, sloping ceilings, bay windows, and any other features. All layouts, including kitchens, are for illustrative purposes only and may differ by development. Please speak to your Sales Advisor for more information.