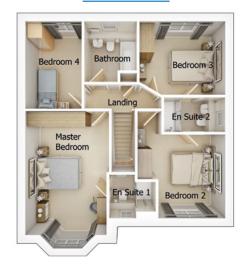

## First floor

| Master Bedroom | 11'1" x 18'2" (into bay) |
|----------------|--------------------------|
| En Suite 1     | 6'3" x 5'10"             |
| Bedroom 2      | 11'5" x 10'11"           |
| En Suite 2     | 8'0" x 4'10"             |
| Bedroom 3      | 11'4" x 9'9"             |
| Bedroom 4      | 7'6" x 11'6"             |
| Bathroom       | 6'11" x 8'0"             |

Artists' impressions are drawn from an imaginary viewpoint within an open space and are intended to give an impression of the house design. Photographs are from Seddon Homes developments across the North West and are intended to show typical street scenes. Neither the artists' impressions nor the photographs are intended to give an accurate description of any specific property offered for sale, its setting or its surroundings. These do not show final details of gradients of land, boundary treatments, local authority street lighting or landscaping. We aim to build according to the layout, but occasionally we do have to change house designs, boundaries, landscaping and the positions of roads, footpaths, street lighting and other features as the development proceeds. Floor plans: The dimensions shown are approximate. Each home is built individually and so the precise measurements may vary from that shown, although every endeavour is made to make the dimensions as accurate as possible. We give maximum dimensions that include fitted wardrobes, sloping ceilings, bay windows, and any other features. All layouts, including kitchens, are for illustrative purposes only and may differ by development. Please speak to your Sales Advisor for more information.