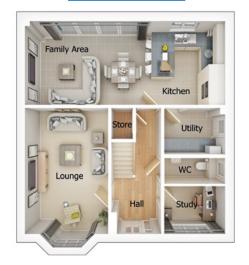

## Ground floor

| Lounge             | 10'11" x 18'4" (into bay) |
|--------------------|---------------------------|
| Kitchen/Family Are | ea 26'5" x 11'0"          |
| Study              | 8'0" x 6'4"               |
| Utility            | 8'0" x 6'4"               |
| WC                 | 8'0" x 3'5"               |

Artists' impressions are drawn from an imaginary viewpoint within an open space and are intended to give an impression of the house design. Photographs are from Seddon Homes developments across the North West and are intended to show typical street scenes. Neither the artists' impressions nor the photographs are intended to give an accurate description of any specific property offered for sale, its setting or its surroundings. These do not show final details of gradients of land, boundary treatments, local authority street lighting or landscaping. We aim to build according to the layout, but occasionally we do have to change house designs, boundaries, landscaping and the positions of roads, footpaths, street lighting and other features as the development proceeds. Floor plans: The dimensions shown are approximate. Each home is built individually and so the precise measurements may vary from that shown, although every endeavour is made to make the dimensions as accurate as possible. We give maximum dimensions that include fitted wardrobes, sloping ceilings, bay windows, and any other features. All layouts, including kitchens, are for illustrative purposes only and may differ by development. Please speak to your Sales Advisor for more information.