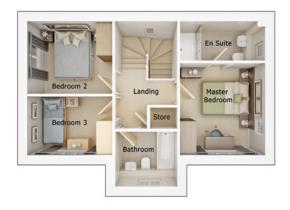

## Ground floor

| Lounge         | 9'10" x 15'9" |
|----------------|---------------|
| Kitchen/Dining | 9'10" x 15'9" |
| WC             | 3'7" x 5'5"   |

| Master Bedroom | 10'0" x 10'10" |
|----------------|----------------|
| En Suite       | 10'0" x 4'7"   |
| Bedroom 2      | 10'0" x 8'6"   |
| Bedroom 3      | 10'0" x 6'11"  |
| Bathroom       | 7'3" x 6'6"    |

Artists' impressions are drawn from an imaginary viewpoint within an open space and are intended to give an impression of the house design. Photographs are from Seddon Homes developments across the North West and are intended to show typical street scenes. Neither the artists' impressions nor the photographs are intended to give an accurate description of any specific property offered for sale, its setting or its surroundings. These do not show final details of gradients of land, boundary treatments, local authority street lighting or landscaping. We aim to build according to the layout, but occasionally we do have to change house designs, boundaries, landscaping and the positions of roads, footpaths, street lighting and other features as the development proceeds. Floor plans: The dimensions shown are approximate. Each home is built individually and so the precise measurements may vary from that shown, although every endeavour is made to make the dimensions as accurate as possible. We give maximum dimensions that include fitted wardrobes, sloping ceilings, bay windows, and any other features. All layouts, including kitchens, are for illustrative purposes only and may differ by development. Please speak to your Sales Advisor for more information.