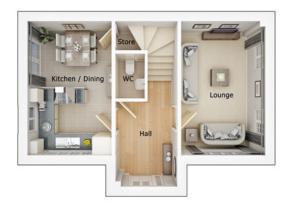

## Ground floor

| Lounge         | 9'10" x 15'9" |
|----------------|---------------|
| Kitchen/Dining | 9'10" x 15'9" |
| WC             | 3'7" x 5'5"   |

| Master Bedroom | 10'0" x 10'10" |
|----------------|----------------|
| En Suite       | 10'0" x 4'7"   |
| Bedroom 2      | 10'0" x 8'6"   |
| Bedroom 3      | 10'0" x 6'11"  |
| Bathroom       | 7'3" x 6'6"    |

Artists' impressions are drawn from an imaginary viewpoint within an open space and are intended to give an impression of the house design. Photographs are from Seddon Homes developments across the North West and are intended to show typical street scenes. Neither the artists' impressions nor the photographs are intended to give an accurate description of any specific property offered for sale, its setting or its surroundings. These do not show final details of gradients of land, boundary treatments, local authority street lighting or landscaping. We aim to build according to the layout, but occasionally we do have to change house designs, boundaries, landscaping and the positions of roads, footpaths, street lighting and other features as the development proceeds. Floor plans: The dimensions shown are approximate. Each home is built individually and so the precise measurements may vary from that shown, although every endeavour is made to make the dimensions as accurate as possible. We give maximum dimensions that include fitted wardrobes, sloping ceilings, bay windows, and any other features. All layouts, including kitchens, are for illustrative purposes only and may differ by development. Please speak to your Sales Advisor for more information.