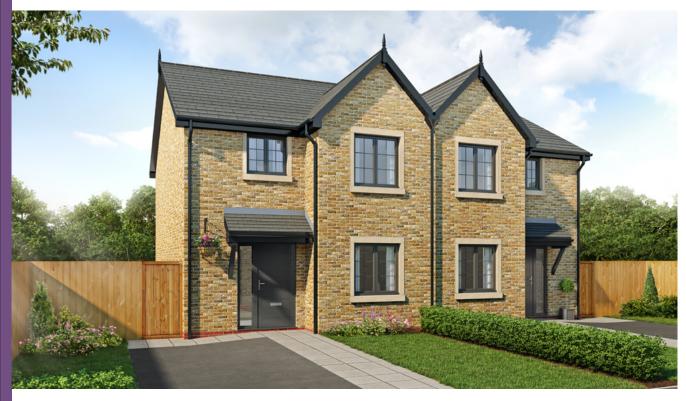

## Seddon Homes.co.uk

## The Denshaw

3/4 bedroom mews house with parking spaces

Lower ground floor

| Kitchen              | 8'2" x 17'6"   |
|----------------------|----------------|
| Family / Dining Area | 17'9" x 11'11" |
| Utility              | 9'2" x 5'2"    |

Artists' impressions are drawn from an imaginary viewpoint within an open space and are intended to give an impression of the house design. Photographs are from Seddon Homes developments across the North West and are intended to show typical street scenes. Neither the artists' impressions nor the photographs are intended to give an accurate description of any specific property offered for sale, its setting or its surroundings. These do not show final details of gradients of land, boundary treatments, local authority street lighting or landscaping. We aim to build according to the layout, but occasionally we do have to change house designs, boundaries, landscaping and the positions of roads, footpaths, street lighting and other features as the development proceeds. Floor plans: The dimensions shown are approximate. Each home is built individually and so the precise measurements may vary from that shown, although every endeavour is made to make the dimensions as accurate as possible. We give maximum dimensions that include fitted wardrobes, sloping ceilings, bay windows, and any other features. All layouts, including kitchens, are for illustrative purposes only and may differ by development. Please speak to your Sales Advisor for more information.