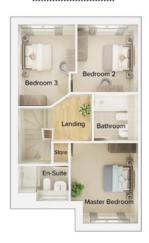

First floor

| Master Bedroom | 9'11" x 11'11" |
|----------------|----------------|
| En Suite       | 7'6" x 4'0"    |
| Bedroom 2      | 8'11" x 10'0"  |
| Bedroom 3      | 8'6" x 12'1"   |
| Bathroom       | 5'7" x 6'11"   |
| Store          | 2'3" x 3'1"    |