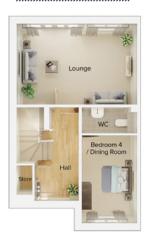

Ground floor

| Lounge                | 17'9" x 11'11" |
|-----------------------|----------------|
| WC                    | 8'2" x 3'10"   |
| Bedroom 4/Dining Room | m 8'2" x 13'0" |
| Store                 | 2'4" x 4'3"    |