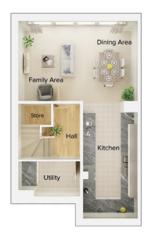

## The Denshaw

3/4 bedroom mews house with parking spaces

Lower ground floor

| Kitchen              | 8'2" x 17'6"   |
|----------------------|----------------|
| Family / Dining Area | 17'9" x 11'11" |
| Utility              | 9'2" x 5'2"    |