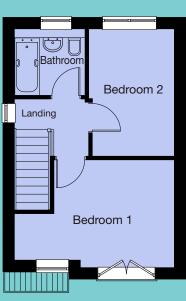

# TARVINTwoBedroomHome Plots 53-60 with Parking Space

First Floor

2

 $\cap$ 

| Living / Dining | 4675x433 |
|-----------------|----------|
| Kitchen         | 2542x262 |
| WC              | 1525x934 |
| Master Bedroom  | 4674x321 |
| Bedroom 2       | 3736x257 |
| Family Bathroom | 2020x192 |

The dimensions are in mm. All dimensions shown are maximum structural dimensions and do not include plaster finish. Please ask our sales adviser to show you the architects plans.