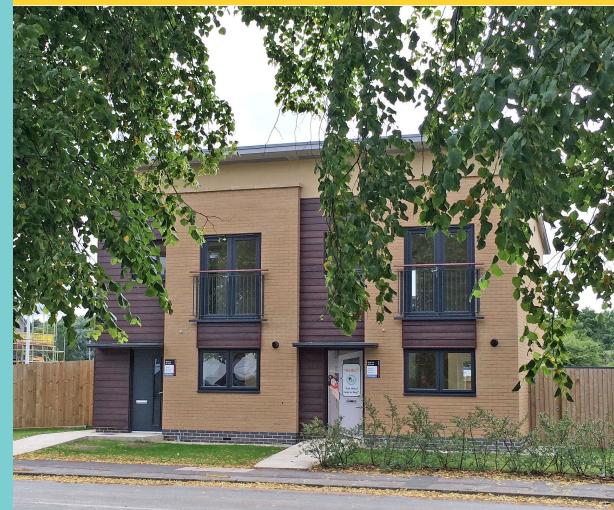

# TARVINTwoBedroomHome Plots 53-60 with Parking Space

First Floor

2

 $\cap$ 

| Living / Dining | 4675x433 |
|-----------------|----------|
| Kitchen         | 2542x262 |
| WC              | 1525x934 |
| Master Bedroom  | 4674x321 |
| Bedroom 2       | 3736x257 |
| Family Bathroom | 2020x192 |