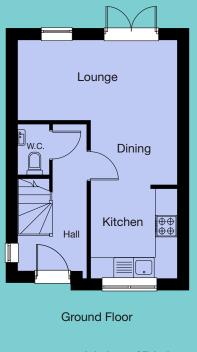

# TARVINTwoBedroomHome Plots 53-60 with Parking Space

First Floor

2

 $\cap$ 

| Living / Dining | 4675x433 |
|-----------------|----------|
| Kitchen         | 2542x262 |
| WC              | 1525x934 |
| Master Bedroom  | 4674x321 |
| Bedroom 2       | 3736x257 |
| Family Bathroom | 2020x192 |

The dimensions are in mm. All dimensions shown are maximum structural dimensions and do not include plaster finish. Please ask our sales adviser to show you the architects plans.