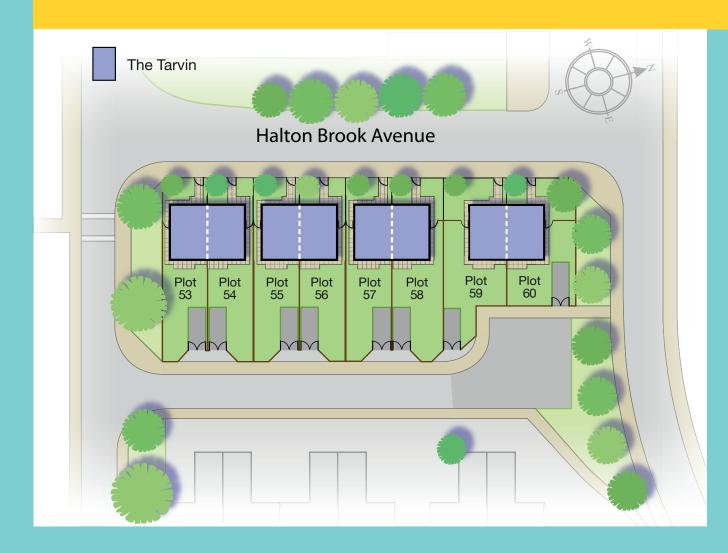

# TARVINTwoBedroomHome Plots 53-60 with Parking Space







First Floor

2

 $\cap$ 

| Living / Dining | 4675x433 |
|-----------------|----------|
| Kitchen         | 2542x262 |
| WC              | 1525x934 |
| Master Bedroom  | 4674x321 |
| Bedroom 2       | 3736x257 |
| Family Bathroom | 2020x192 |

The dimensions are in mm. All dimensions shown are maximum structural dimensions and do not include plaster finish. Please ask our sales adviser to show you the architects plans.

### Seddon Homes.co.uk

Seddon Homes Limited, Birchwood One Business Park, Dewhurst Road, Birchwood, Warrington WA3 7GB



# Mosaic



#### Marketing Suite Open Thursday to Monday 10am to 5pm 0845 456 0024

mosaic@seddonhomes.co.uk

# MOSAIC HALTON BROOK

off Brackendale Runcorn Cheshire WA7 2EE

## Seddon Homes.co.uk