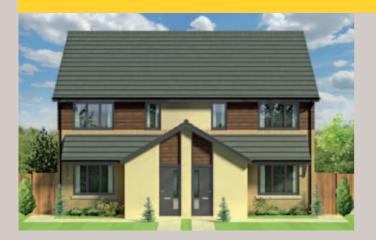

## The Marton Three Bedroom Home

Lounge 4812 x 4041 Dining/Kitchen 5168x2911 WC 1812x0925 Master Bedroom 3520x3013 **En Suite** 2413 x 1075 Bedroom 2 3070x3012 Bedroom 3 2354 x 2080 Family Bathroom 2081 x 1968