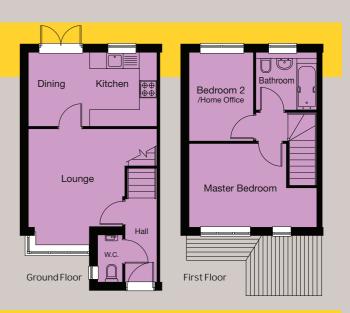

3561 x 3477 Lounge Dining / Kitchen 4606x2726 WC 1725 x 0927 Master Bedroom 3480 x 3060 Bedroom 2 / Home Office 3226 x 2307 Family Bathroom 2224 x 2108

Ground Floor

The dimensions are in mm. All dimensions shown are maximum structural dimensions and do not include plaster finish. Please ask our sales adviser to show you