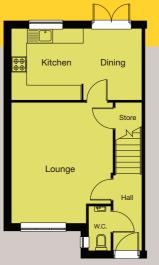

## The Marton Three Bedroom Home

Lounge 4812 x 4041 Dining/Kitchen 5168x2911 WC 1812x0925 Master Bedroom 3520x3013 **En Suite** 2413 x 1075 Bedroom 2 3070x3012 Bedroom 3 2354 x 2080 Family Bathroom 2081 x 1968

Ground Floor

The dimensions are in mm. All dimensions shown are maximum structural dimensions and do not include plaster finish. Please ask our sales adviser to show you