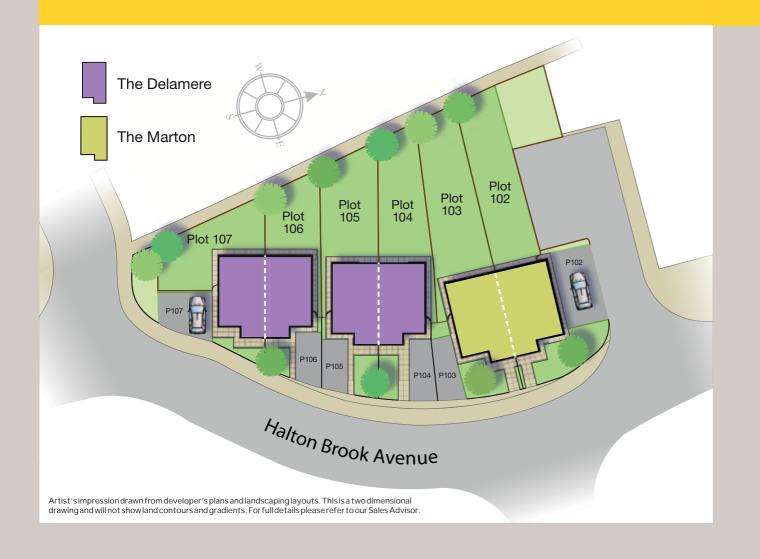

3561 x 3477 Lounge Dining / Kitchen 4606x2726 WC 1725 x 0927 Master Bedroom 3480 x 3060 Bedroom 2 / Home Office 3226 x 2307 Family Bathroom 2224 x 2108



## The Marton Three Bedroom Home



Lounge 4812 x 4041 Dining/Kitchen 5168x2911 WC 1812x0925 Master Bedroom 3520x3013 **En Suite** 2413 x 1075 Bedroom 2 3070x3012 Bedroom 3 2354 x 2080 Family Bathroom 2081 x 1968



Ground Floor



The dimensions are in mm. All dimensions shown are maximum structural dimensions and do not include plaster finish. Please ask our sales adviser to show you



## Mosaic



## Marketing Suite Open

Thursday to Monday 10am to 5pm

0845 456 0024

mosaic@seddonhomes.co.uk

off Brackendale Runcorn Cheshire WA7 2EF