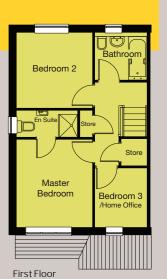

## The Marton Three Bedroom Home

Lounge 4812 x 4041 Dining/Kitchen 5168x2911 WC 1812x0925 Master Bedroom 3520x3013 **En Suite** 2413 x 1075 Bedroom 2 3070x3012 Bedroom 3 2354 x 2080 Family Bathroom 2081 x 1968

Ground Floor

The dimensions are in mm. All dimensions shown are maximum structural dimensions and do not include plaster finish. Please ask our sales adviser to show you