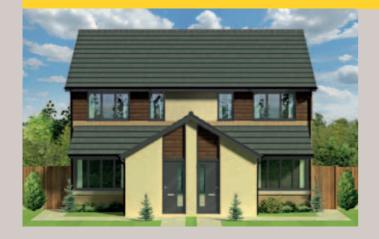

3561 x 3477 Lounge Dining / Kitchen 4606x2726 WC 1725 x 0927 Master Bedroom 3480 x 3060 Bedroom 2 / Home Office 3226 x 2307 Family Bathroom 2224 x 2108