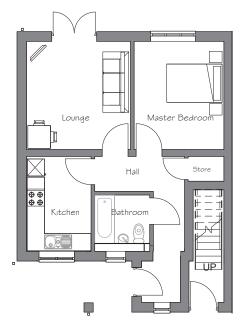

## Ground floor garden flat

| Lounge         | 3690mm x 3843mm |
|----------------|-----------------|
| Kitchen        | 2300mm x 3378mm |
| Master Bedroom | 3195mm x 3843mm |
| Bathroom       | 1968mm x 2015mm |