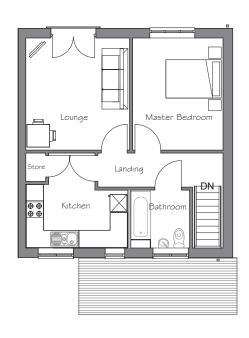

## First floor cottage flat

| Lounge         | 3690mm x 3983mm |
|----------------|-----------------|
| Kitchen        | 3628mm x 3378mm |
| Master Bedroom | 3195mm x 3843mm |
| Bathroom       | 2073mm x 2103mm |