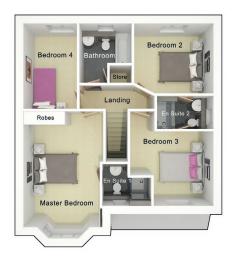

First floor

| Master Bedroom | 3421mm x 5423mm |
|----------------|-----------------|
| En Suite 1     | 2115mm x 1800mm |
| Bedroom 2      | 3569mm x 3195mm |
| En Suite 2     | 2429mm x 1431mm |
| Bedroom 3      | 3400mm x 2997mm |
| Bedroom 4      | 2305mm x 3652mm |
| Bathroom       | 2255mm x 2547mm |