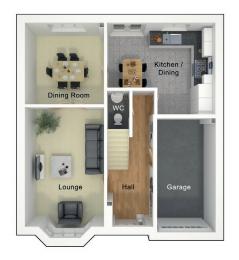

## The Brearley

4 bedroom detached house with integral single garage

Ground floor

 Lounge
 3385mm x 5568mm

 Kitchen/Dining
 4625mm x 3963mm

 Dining Room
 3385mm x 3482mm

 WC
 967mm x 1868mm

 Garage
 2485mm x 4835mm