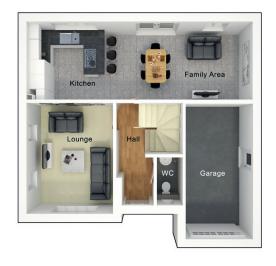

## The Corron

4 bedroom detached house with integral single garage

Ground floor

 Lounge
 3498mm x 4500mm

 Kitchen/Family Area
 9123mm x 3173mm

 WC
 1075mm x 1956mm

 Garage
 2710mm x 5513mm

First floor