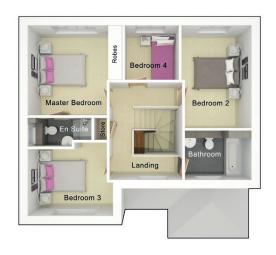

| Master Bedroom | 3870mm x 3683mm |
|----------------|-----------------|
| En Suite       | 2620mm x 1200mm |
| Bedroom 2      | 2873mm x 4200mm |
| Bedroom 3      | 3498mm x 3010mm |
| Bedroom 4      | 2230mm x 2245mm |
| Bathroom       | 2735mm x 2035mm |