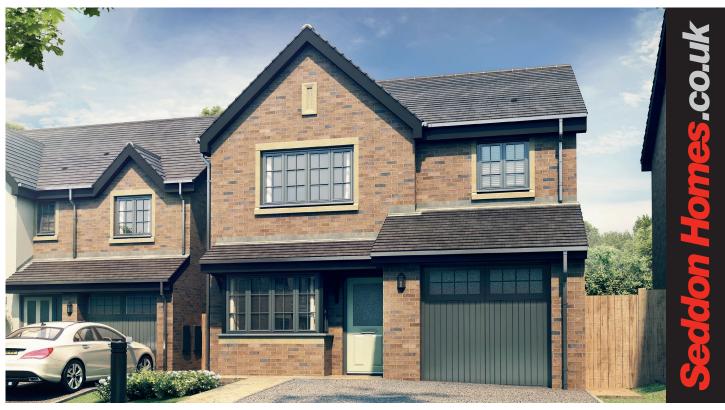

## The Lawton

## 3 bedroom detached house with integral single garage

N.B. All dimensions shown are maximum structural dimensions and do not include plaster finish. CGI shows typical Lawton house. Seddon Homes pursues a policy of continuous improvement. So whilst every effort has been made to ensure that this information is correct, it is intended only as a guide and the company reserves the right to alter the specification as necessary and without prior notice. Please note that the layout of some homes may be the reverse of that shown here. Specific properties may also differ from this picture in respect of window positioning, brick colour and other design details including no garage, so please check with the Sales Advisor if clarification is required. This does not constitute or form any part of a contract or sale.