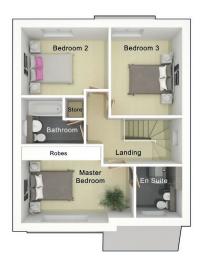

## First floor

| Master Bedroom | 4818mm x 3275mm |
|----------------|-----------------|
| En Suite       | 1980mm x 2207mm |
| Bedroom 2      | 3051mm x 3758mm |
| Bedroom 3      | 3747mm x 2905mm |
| Bathroom       | 2692mm x 2005mm |