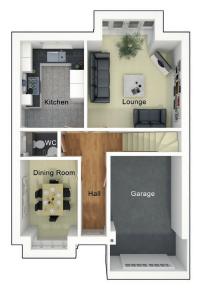

## Ground floor

| Lounge      | 4036mm x 4633mm |
|-------------|-----------------|
| Kitchen     | 2737mm x 3733mm |
| Dining Room | 2472mm x 3835mm |
| WC          | 1612mm x 1130mm |
| Garage      | 3025mm x 4885mm |
|             |                 |