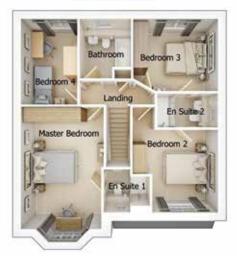

First floor

| Master Bedroom | 3422mm x 5534mm |
|----------------|-----------------|
| En Suite 1     | 1940mm x 1810mm |
| Bedroom 2      | 3532mm x 3432mm |
| En Suite 2     | 2523mm x 1440mm |
| Bedroom 3      | 3498mm x 3000mm |
| Bedroom 4      | 2336mm x 3553mm |
| Bathroom       | 2150mm x 3498mm |