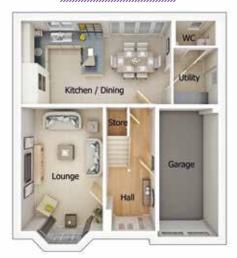

## Ground floor

| Lounge         | 3385mm x 5600mm |
|----------------|-----------------|
| Kitchen/Dining | 6195mm x 3450mm |
| Utility        | 1852mm x 2332mm |
| WC             | 1765mm x 1055mm |
| Garage         | 2485mm x 5348mm |
|                |                 |