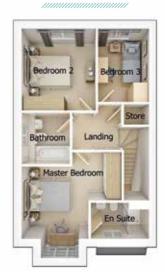

First floor

| Master Bedroom | 4143mm x 4361mm |
|----------------|-----------------|
| En Suite       | 2425mm x 1515mm |
| Bedroom 2      | 3082mm x 3398mm |
| Bedroom 3      | 2123mm x 3046mm |
| Bathroom       | 2015mm x 2150mm |