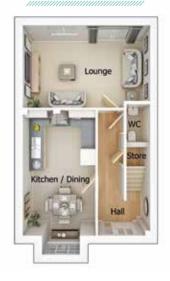

## The Edenfield

3 bedroom semi detached house with parking spaces

Ground floor

| Lounge         | 5268mm x 3418mm |
|----------------|-----------------|
| Kitchen/Dining | 3030mm x 5192mm |
| WC             | 1003mm x 1822mm |