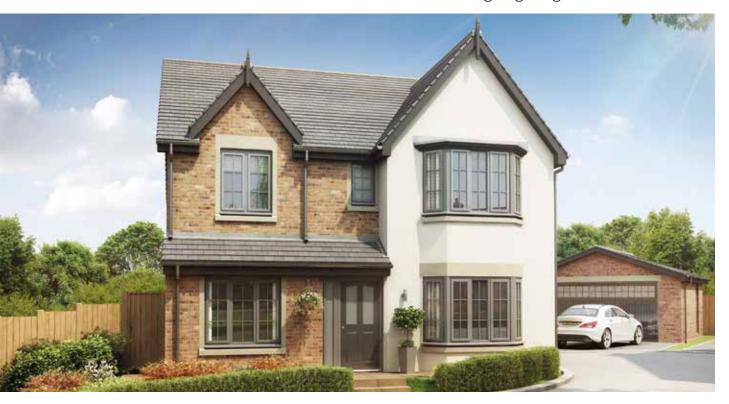

## The Marsden

4 bedroom detached house with detached single garage (double garage to certain plots)

Ground floor

| Lounge              | 3385mm x 5600mm |
|---------------------|-----------------|
| Kitchen/Family Area | 8110mm x 3410mm |
| Study               | 2485mm x 1960mm |
| Utility             | 2485mm x 1922mm |
| WC                  | 2485mm x 1078mm |

N.B. All dimensions shown are maximum structural dimensions and do not include plaster finish. CGI shows typical Marsden house. Seddon Homes pursues a policy of continuous improvement. So whilst every effort has been made to ensure that this information is correct, it is intended only as a guide and the company reserves the right to alter the specification as necessary and without prior notice. Please note that the layout of some homes may be the reverse of that shown here. Specific properties may also differ from this picture in respect of window positioning, brick colour and other design details including no garage, so please check with the Sales Advisor if clarification is required. This does not constitute or form any part of a contract or sale.