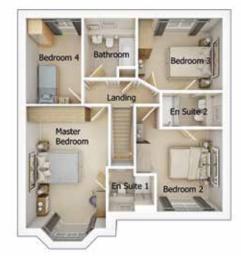

First floor

| Master Bedroom | 3422mm x 5534mm |
|----------------|-----------------|
| En Suite 1     | 1940mm x 1810mm |
| Bedroom 2      | 3532mm x 3432mm |
| En Suite 2     | 2523mm x 1440mm |
| Bedroom 3      | 3498mm x 3000mm |
| Bedroom 4      | 2336mm x 3553mm |
| Bathroom       | 2150mm x 3498mm |

N.B. All dimensions shown are maximum structural dimensions and do not include plaster finish. CGI shows typical Marsden house. Seddon Homes pursues a policy of continuous improvement. So whilst every effort has been made to ensure that this information is correct, it is intended only as a guide and the company reserves the right to alter the specification as necessary and without prior notice. Please note that the layout of some homes may be the reverse of that shown here. Specific properties may also differ from this picture in respect of window positioning, brick colour and other design details including no garage, so please check with the Sales Advisor if clarification is required. This does not constitute or form any part of a contract or sale.