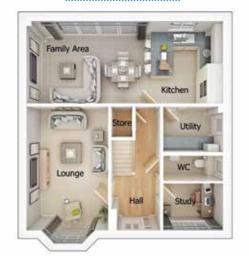

## The Marsden

4 bedroom detached house with detached single garage (double garage to certain plots)

Ground floor

| Lounge              | 3385mm x 5600mm |
|---------------------|-----------------|
| Kitchen/Family Area | 8110mm x 3410mm |
| Study               | 2485mm x 1960mm |
| Utility             | 2485mm x 1922mm |
| WC                  | 2485mm x 1078mm |

N.B. All dimensions shown are maximum structural dimensions and do not include plaster finish. CGI shows typical Marsden house. Seddon Homes pursues a policy of continuous improvement. So whilst every effort has been made to ensure that this information is correct, it is intended only as a guide and the company reserves the right to alter the specification as necessary and without prior notice. Please note that the layout of some homes may be the reverse of that shown here. Specific properties may also differ from this picture in respect of window positioning, brick colour and other design details including no garage, so please check with the Sales Advisor if clarification is required. This does not constitute or form any part of a contract or sale.