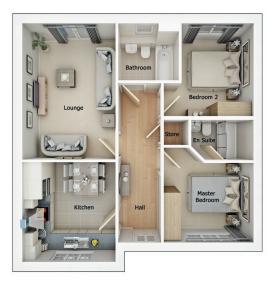

## 2 bedroom semi detached bungalow with parking spaces

Ground floor

| Lounge         | 10'7" x 15'6" |
|----------------|---------------|
| Kitchen        | 10'7" x 11'4" |
| Master Bedroom | 10'3" x 9'1"  |
| En Suite       | 7'1" x 4'7"   |
| Bedroom 2      | 8'2" x 10'5"  |
| Bathroom       | 6'11" x 6'6"  |