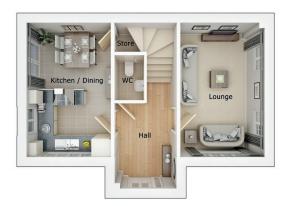

## 3 bedroom detached house with detached single garage

Ground floor

| Lounge         | 9'11" x 15'9" |
|----------------|---------------|
| Kitchen/Dining | 9'11" x 15'9" |
| WC             | 3'6" x 5'2"   |