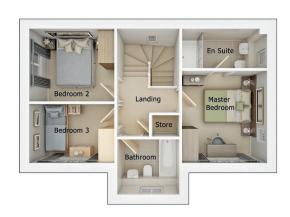

First floor

| Master Bedroom | 10'0" x 10'10" |
|----------------|----------------|
| En Suite       | 10'0" x 4'8"   |
| Bedroom 2      | 10'0" x 8'6"   |
| Bedroom 3      | 10'0" x 6'11"  |
| Bathroom       | 7'3" x 6'6"    |