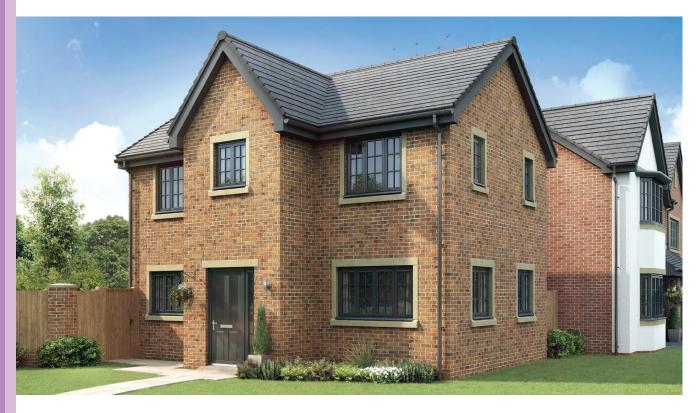

## The Wynbury

## 3 bedroom detached house with detached single garage

Ground floor

| Lounge         | 9'11" x 15'9" |
|----------------|---------------|
| Kitchen/Dining | 9'11" x 15'9" |
| WC             | 3'6" x 5'2"   |

Artists' impressions are drawn from an imaginary viewpoint within an open space and are intended to give an impression of the house design. Photographs are from Seddon Homes developments across the North West and are intended to show typical street scenes. Neither the artists' impressions nor the photographs are intended to give an accurate description of any specific property offered for sale, its setting or its surroundings. These do not show final details of gradients of land, boundary treatments, local authority street lighting or landscaping. We aim to build according to the layout, but occasionally we do have to change house designs, boundaries, landscaping and the positions of roads, footpaths, street lighting and other features as the development proceeds. The dimensions shown of the floor plans are approximate: each home is built individually and so the precise measurements may vary from that shown although every endeavour is made to make the dimensions as accurate as possible. We give maximum dimensions that include fitted wardrobes, sloping ceilings, bay windows, and any other features.