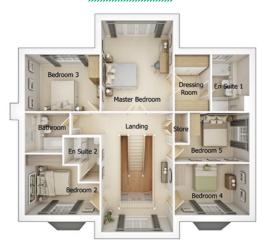

First floor

| Master Bedroom | 3835mm x 4842mm |
|----------------|-----------------|
| En Suite 1     | 2015mm x 3042mm |
| Dressing Room  | 1909mm x 3042mm |
| Bedroom 2      | 3987mm x 3242mm |
| En Suite 2     | 1909mm x 2373mm |
| Bedroom 3      | 3987mm x 3047mm |
| Bedroom 4      | 3987mm x 2752mm |
| Bedroom 5      | 3194mm x 2640mm |
| Bathroom       | 2395mm x 2150mm |