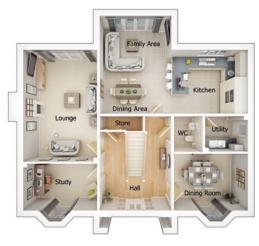

## Ground floor

| Lounge             | 3950mm x 5980mm |
|--------------------|-----------------|
| Kitchen            | 4060mm x 3410mm |
| Dining/Family Area | 3835mm x 5220mm |
| Dining Room        | 3950mm x 3524mm |
| Study              | 3950mm x 2997mm |
| Utility            | 2289mm x 1933mm |
| WC                 | 1561mm x 1933mm |
|                    |                 |