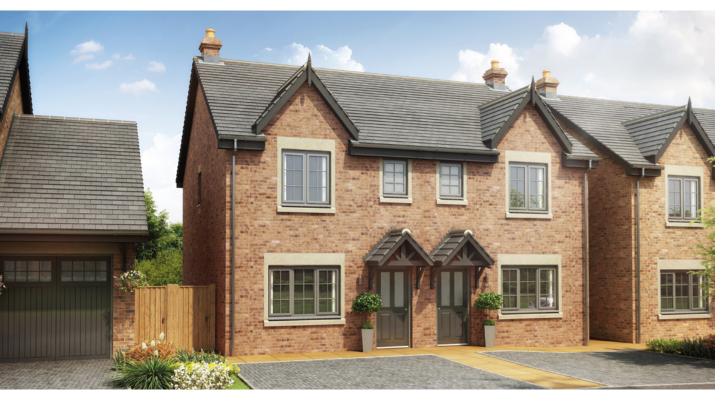

## The Alston

2 bedroom semi detached house with parking spaces

Ground floor

| Lounge         | 3480mm x 4397mm |
|----------------|-----------------|
| Kitchen/Dining | 4593mm x 3763mm |
| WC             | 1343mm x 1340mm |

First floor

| Master Bedroom | 3480mm x 3247mm |
|----------------|-----------------|
| En Suite       | 1500mm x 2413mm |
| Bedroom 2      | 4593mm x 2700mm |
| Bathroom       | 2015mm x 2150mm |

N.B. All dimensions shown are maximum structural dimensions and do not include plaster finish. CGI shows typical Alston house. Seddon Homes pursues a policy of continuous improvement. So whilst every effort has been made to ensure that this information is correct, it is intended only as a guide and the company reserves the right to alter the specification as necessary and without prior notice. Please note that the layout of some homes may be the reverse of that shown here. Specific properties may also differ from this picture in respect of window positioning, brick colour and other design details including no garage, so please check with the Sales Advisor if clarification is required. This does not constitute or form any part of a contract or sale.