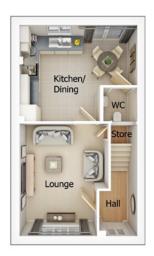

## The Alston

2 bedroom semi detached house with parking spaces

Ground floor

| Lounge         | 3480mm x 4397mm |
|----------------|-----------------|
| Kitchen/Dining | 4593mm x 3763mm |
| WC             | 1343mm x 1340mm |