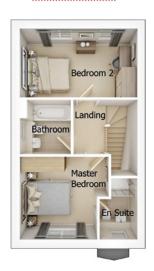

First floor

| Master Bedroom | 3480mm x 3247mm |
|----------------|-----------------|
| En Suite       | 1500mm x 2413mm |
| Bedroom 2      | 4593mm x 2700mm |
| Bathroom       | 2015mm x 2150mm |

N.B. All dimensions shown are maximum structural dimensions and do not include plaster finish. CGI shows typical Alston house. Seddon Homes pursues a policy of continuous improvement. So whilst every effort has been made to ensure that this information is correct, it is intended only as a guide and the company reserves the right to alter the specification as necessary and without prior notice. Please note that the layout of some homes may be the reverse of that shown here. Specific properties may also differ from this picture in respect of window positioning, brick colour and other design details including no garage, so please check with the Sales Advisor if clarification is required. This does not constitute or form any part of a contract or sale.