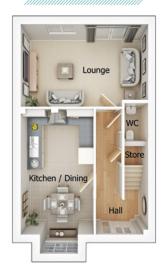

## The Edenfield

3 bedroom semi detached house with parking spaces

Ground floor

| Lounge         | 5268mm x 3418mm |
|----------------|-----------------|
| Kitchen/Dining | 3030mm x 5192mm |
| WC             | 1003mm x 1822mm |