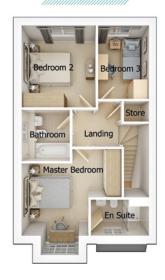

First floor

| Master Bedroom | 4143mm x 4361mm |
|----------------|-----------------|
| En Suite       | 2425mm x 1515mm |
| Bedroom 2      | 3082mm x 3398mm |
| Bedroom 3      | 2123mm x 3046mm |
| Bathroom       | 2015mm x 2150mm |