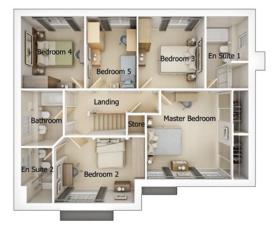

First floor

| Master Bedroom | 4847mm x 4260mm |
|----------------|-----------------|
| En Suite 1     | 2015mm x 3451mm |
| Bedroom 2      | 4337mm x 3157mm |
| En Suite 2     | 1510mm x 2647mm |
| Bedroom 3      | 3163mm x 3551mm |
| Bedroom 4      | 3025mm x 3451mm |
| Bedroom 5      | 2419mm x 3451mm |
| Bathroom       | 2015mm x 2674mm |