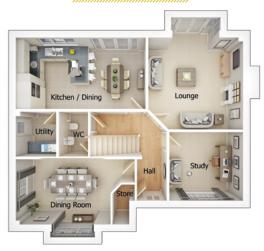

## Ground floor

| Lounge              | 4518mm x 5292mm |
|---------------------|-----------------|
| Kitchen/Dining Area | 6193mm x 3418mm |
| Dining Room         | 5678mm x 3683mm |
| Study               | 3520mm x 3280mm |
| Utility             | 1943mm x 2160mm |
| WC                  | 1419mm x 2160mm |
|                     |                 |