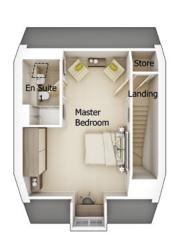

Second floor

| Master Bedroom | 4323mm x 5980mm |
|----------------|-----------------|
| En Suite 1     | 1515mm x 2660mm |

N.B. All dimensions shown are maximum structural dimensions and do not include plaster finish. CGI shows typical Kelbrook house. Seddon Homes pursues a policy of continuous improvement. So whilst every effort has been made to ensure that this information is correct, it is intended only as a guide and the company reserves the right to alter the specification as necessary and without prior notice. Please note that the layout of some homes may be the reverse of that shown here. Specific properties may also differ from this picture in respect of window positioning, brick colour and other design details including no garage, so please check with the Sales Advisor if clarification is required. This does not constitute or form any part of a contract or sale.