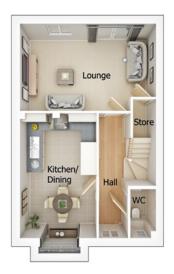

## The Kelbrook

4 bedroom semi detached house with detached single garage

Ground floor

| Lounge         | 5436mm x 3494mm |
|----------------|-----------------|
| Kitchen/Dining | 3072mm x 5526mm |
| WC             | 1053mm x 1978mm |