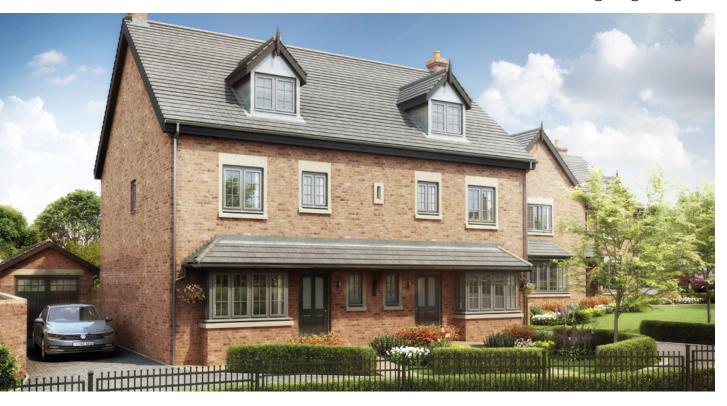

## The Kelbrook

4 bedroom semi detached house with detached single garage

Ground floor

| Lounge         | 5436mm x 3494mm |
|----------------|-----------------|
| Kitchen/Dining | 3072mm x 5526mm |
| WC             | 1053mm x 1978mm |