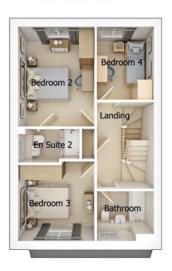

First floor

| Bedroom 2  | 3073mm x 4002mm |
|------------|-----------------|
| En Suite 2 | 2480mm x 1380mm |
| Bedroom 3  | 3073mm x 3193mm |
| Bedroom 4  | 2300mm x 2937mm |
| Bathroom   | 2300mm x 2015mm |