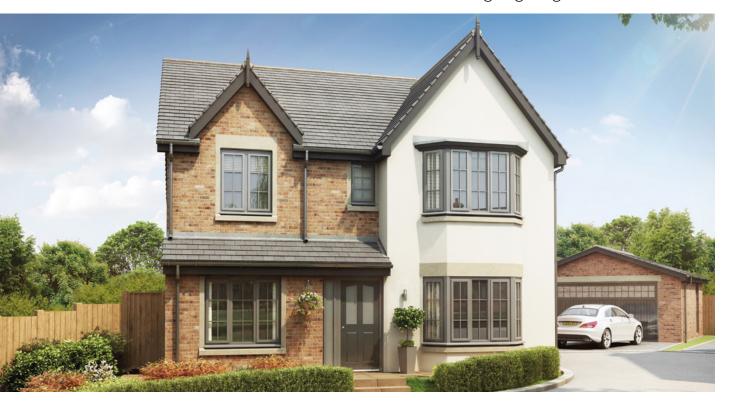

## The Marsden

4 bedroom detached house with detached single garage (double garage to certain plots)

Ground floor

| Lounge              | 3385mm x 5600mm |
|---------------------|-----------------|
| Kitchen/Family Area | 8110mm x 3410mm |
| Study               | 2485mm x 1960mm |
| Utility             | 2485mm x 1922mm |
| WC                  | 2485mm x 1078mm |

N.B. All dimensions shown are maximum structural dimensions and do not include plaster finish. CGI shows typical Marsden house. Seddon Homes pursues a policy of continuous improvement. So whilst every effort has been made to ensure that this information is correct, it is intended only as a guide and the company reserves the right to alter the specification as necessary and without prior notice. Please note that the layout of some homes may be the reverse of that shown here. Specific properties may also differ from this picture in respect of window positioning, brick colour and other design details including no garage, so please check with the Sales Advisor if clarification is required. This does not constitute or form any part of a contract or sale.