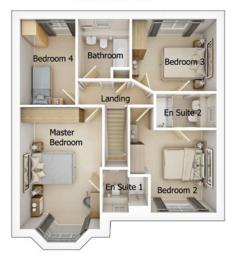

First floor

| Master Bedroom | 3422mm x 5534mm |
|----------------|-----------------|
| En Suite 1     | 1940mm x 1810mm |
| Bedroom 2      | 3532mm x 3432mm |
| En Suite 2     | 2523mm x 1440mm |
| Bedroom 3      | 3498mm x 3000mm |
| Bedroom 4      | 2336mm x 3553mm |
| Bathroom       | 2150mm x 2483mm |