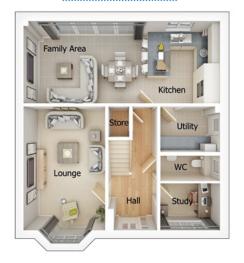

## The Marsden

4 bedroom detached house with detached single garage (double garage to certain plots)

Ground floor

| Lounge              | 3385mm x 5600mm |
|---------------------|-----------------|
| Kitchen/Family Area | 8110mm x 3410mm |
| Study               | 2485mm x 1960mm |
| Utility             | 2485mm x 1922mm |
| WC                  | 2485mm x 1078mm |