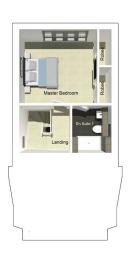

Second floor

| Master Bedroom | 4735mm x 3800mm |
|----------------|-----------------|
| En Suite 1     | 2030mm x 2450mm |

N.B. All dimensions shown are maximum structural dimensions and do not include plaster finish. CGI shows typical Arnside house. Seddon Homes pursues a policy of continuous improvement. So whilst every effort has been made to ensure that this information is correct, it is intended only as a guide and the company reserves the right to alter the specification as necessary and without prior notice. Please note that the layout of some homes may be the reverse of that shown here. Specific properties may also differ from this picture in respect of window positioning, brick colour and other design details including no garage, so please check with the Sales Advisor if clarification is required. This does not constitute or form any part of a contract or sale.