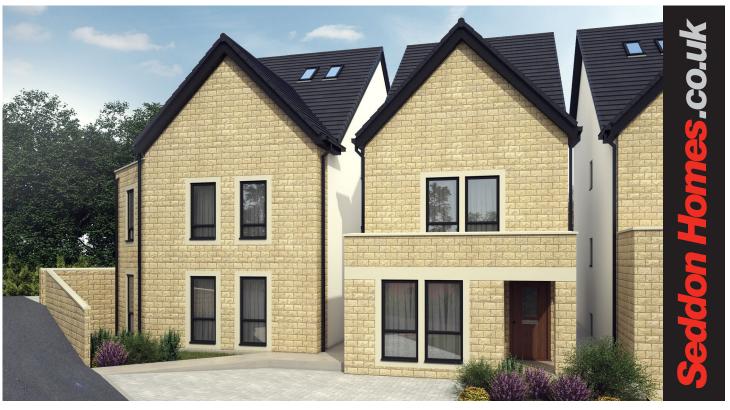

## The Arnside

4 bedroom detached house with parking spaces (pictured right)

Ground floor

 Lounge
 4735mm x 3725mm

 Kitchen/Family Area
 3385mm x 5485mm

 WC
 2270mm x 925mm

First floor

| Bedroom 2  | 4735mm x 2748mm |
|------------|-----------------|
| En Suite 2 | 2150mm x 1525mm |
| Bedroom 3  | 2330mm x 3800mm |
| Bedroom 4  | 2330mm x 3373mm |
| Bathroom   | 2150mm x 2375mm |