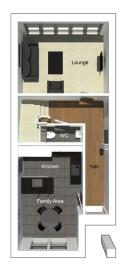

## The Arnside

4 bedroom detached house with parking spaces (pictured right)

Ground floor

 Lounge
 4735mm x 3725mm

 Kitchen/Family Area
 3385mm x 5485mm

 WC
 2270mm x 925mm

First floor

| Bedroom 2  | 4735mm x 2748mm |
|------------|-----------------|
| En Suite 2 | 2150mm x 1525mm |
| Bedroom 3  | 2330mm x 3800mm |
| Bedroom 4  | 2330mm x 3373mm |
| Bathroom   | 2150mm x 2375mm |