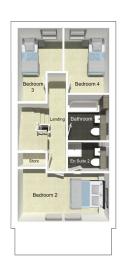

## The Arnside

4 bedroom detached house with parking spaces (pictured right)

Ground floor

 Lounge
 4735mm x 3725mm

 Kitchen/Family Area
 3385mm x 5485mm

 WC
 2270mm x 925mm

First floor

| Bedroom 2  | 4735mm x 2748mm |
|------------|-----------------|
| En Suite 2 | 2150mm x 1525mm |
| Bedroom 3  | 2330mm x 3800mm |
| Bedroom 4  | 2330mm x 3373mm |
| Bathroom   | 2150mm x 2375mm |