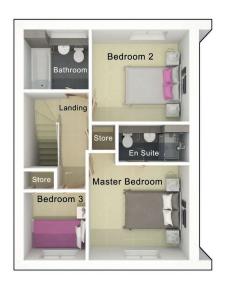

| Master Bedroom | 3387mm x 3190mm |
|----------------|-----------------|
| En Suite       | 2390mm x 1280mm |
| Bedroom 2      | 3283mm x 3090mm |
| Bedroom 3      | 2085mm x 2285mm |
| Bathroom       | 2189mm x 2020mm |