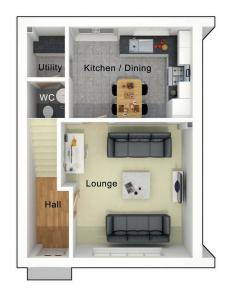

## The Bowland

3 bedroom semi-detached house with parking spaces

Ground floor

 Lounge
 4422mm x 4545mm

 Kitchen/Dining
 4157mm x 3065mm

 Utility
 1290mm x 1710mm

 WC
 1290mm x 1565mm

First floor