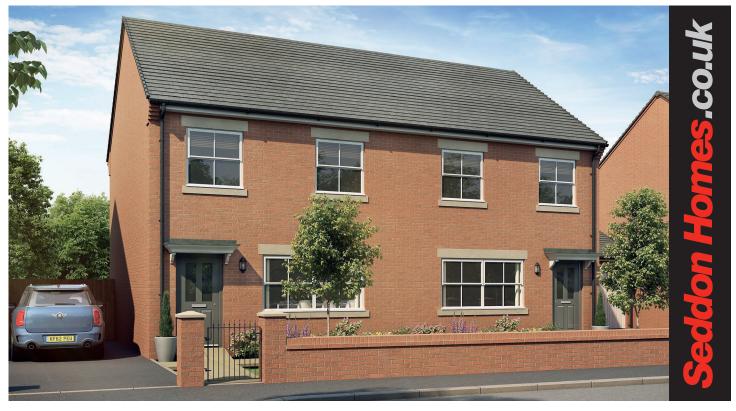

## The Bowland

3 bedroom semi-detached house with parking spaces

Ground floor

 Lounge
 4422mm x 4545mm

 Kitchen/Dining
 4157mm x 3065mm

 Utility
 1290mm x 1710mm

 WC
 1290mm x 1565mm

First floor

N.B. All dimensions shown are maximum structural dimensions and do not include plaster finish. CGI shows typical Bowland house. Seddon Homes pursues a policy of continuous improvement. So whilst every effort has been made to ensure that this information is correct, it is intended only as a guide and the company reserves the right to alter the specification as necessary and without prior notice. Please note that the layout of some homes may be the reverse of that shown here. Specific properties may also differ from this picture in respect of window positioning, brick colour and other design details including no garage, so please check with the Sales Advisor if clarification is required. This does not constitute or form any part of a contract or sale