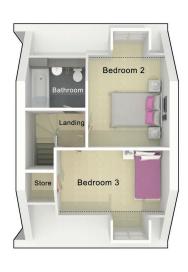

| Lounge         | 3820mm x 5273mm |
|----------------|-----------------|
| Master Bedroom | 2923mm x 4778mm |
| En Suite       | 1725mm x 2275mm |

| Bedroom 2 | 3008mm x 3388mm |
|-----------|-----------------|
| Bedroom 3 | 4168mm x 2414mm |
| Bathroom  | 2032mm x 2215mm |