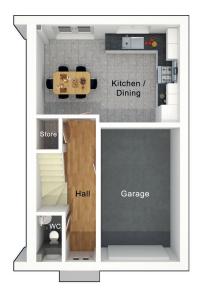

## The Firgrove

3 bedroom mews house with integral single garage

Ground floor

First floor

Second floor

| Kitchen/Dining | 3593mm x 5273mm |
|----------------|-----------------|
| WC             | 970mm x 1700mm  |
| Garage         | 3055mm x 4980mm |