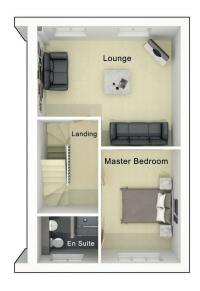

| Lounge         | 3820mm x 5273mm |
|----------------|-----------------|
| Master Bedroom | 2923mm x 4778mm |
| En Suite       | 1725mm x 2275mm |

| Bedroom 2 | 3008mm x 3388mm |
|-----------|-----------------|
| Bedroom 3 | 4168mm x 2414mm |
| Bathroom  | 2032mm x 2215mm |