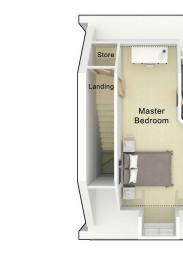

## First floor

Second floor

| Master Bedroom | 4168mm x 6899mm |
|----------------|-----------------|
| En Suite       | 1811mm x 2897mm |

N.B. All dimensions shown are maximum structural dimensions and do not include plaster finish. CGI shows typical Kensington house. Seddon Homes pursues a policy of continuous improvement. So whilst every effort has been made to ensure that this information is correct, it is intended only as a guide and the company reserves the right to alter the specification as necessary and without prior notice. Please note that the layout of some homes may be the reverse of that shown here. Specific properties may also differ from this picture in respect of window positioning, brick colour and other design details including no garage, so please check with the Sales Advisor if clarification is required. This does not constitute or form any part of a contract or sale.