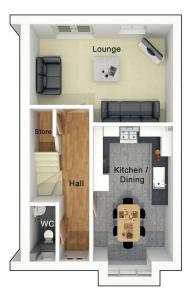

## Ground floor

| Lounge         | 5298mm x 3632mm |
|----------------|-----------------|
| Kitchen/Dining | 2975mm x 5554mm |
| WC             | 985mm x 2063mm  |