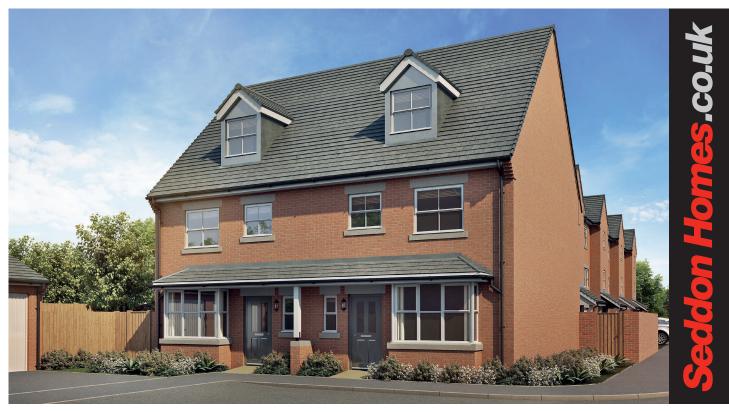

## The Kensington

## 4 bedroom semi-detached house with detached single garage

## First floor

Second floor

| Master Bedroom | 4168mm x 6899mm |
|----------------|-----------------|
| En Suite       | 1811mm x 2897mm |

N.B. All dimensions shown are maximum structural dimensions and do not include plaster finish. CGI shows typical Kensington house. Seddon Homes pursues a policy of continuous improvement. So whilst every effort has been made to ensure that this information is correct, it is intended only as a guide and the company reserves the right to alter the specification as necessary and without prior notice. Please note that the layout of some homes may be the reverse of that shown here. Specific properties may also differ from this picture in respect of window positioning, brick colour and other design details including no garage, so please check with the Sales Advisor if clarification is required. This does not constitute or form any part of a contract or sale.