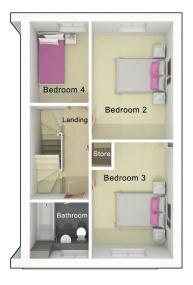

3025mm x 4288mm

3025mm x 4360mm

2198mm x 3015mm

2198mm x 2088mm

Bedroom 2

Bedroom 3

Bedroom 4

Bathroom