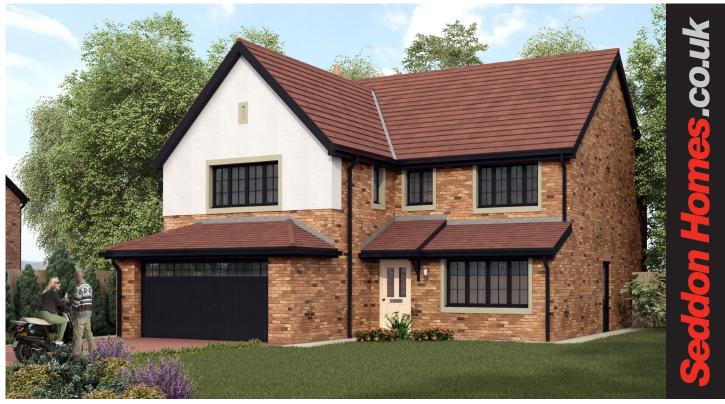

## The Lytham

## 5 bedroom detached house with integral double garage

N.B. All dimensions shown are maximum structural dimensions and do not include plaster finish. CGI shows typical Lytham house. Seddon Homes pursues a policy of continuous improvement. So whilst every effort has been made to ensure that this information is correct, it is intended only as a guide and the company reserves the right to alter the specification as necessary and without prior notice. Please note that the layout of some homes may be the reverse of that shown here. Specific properties may also differ from this picture in respect of window positioning, brick colour and other design details including no garage, so please check with the Sales Advisor if clarification is required. This does not constitute or form any part of a contract or sale.