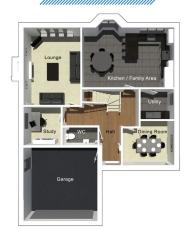

## Ground floor

| Lounge              | 3916mm x 5325mm |
|---------------------|-----------------|
| Kitchen/Family Area | 6344mm x 4113mm |
| Dining Room         | 3555mm x 3064mm |
| Study               | 2575mm x 2710mm |
| Utility             | 2335mm x 2068mm |
| WC                  | 2423mm x 1290mm |
| Garage              | 5073mm x 5050mm |
|                     |                 |