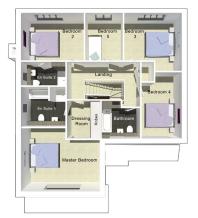

| Master Bedroom | 5073mm x 4065mm |
|----------------|-----------------|
| Dressing Room  | 2163mm x 2458mm |
| En Suite 1     | 2860mm x 2587mm |
| Bedroom 2      | 4050mm x 3078mm |
| En Suite 2     | 2860mm x 1530mm |
| Bedroom 3      | 3730mm x 3750mm |
| Bedroom 4      | 2613mm x 4285mm |
| Bedroom 5      | 2430mm x 3078mm |
| Bathroom       | 2499mm x 2458mm |
|                |                 |