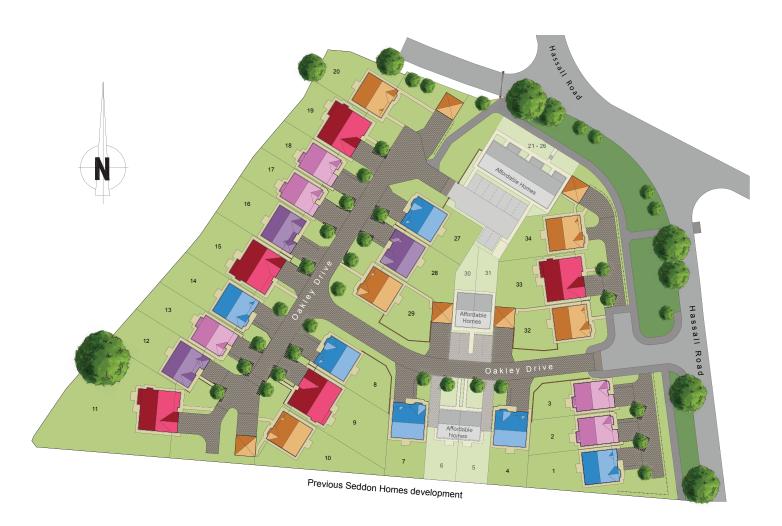

# Arrangement of the homes

#### The Lawton

3 bedroom detached house with integral single garage Plots 2, 3, 13, 17 & 18

### The Carron

4 bedroom detached house with integral single garage Plots 12, 16 & 28

#### The Brearley

4 bedroom detached house with integral single garage Plots 1, 4, 7, 8, 14 & 27

## The Marsden

4 bedroom detached house with detached double garage Plots 10, 20, 29, 32 & 34

## The Oakworth

5 bedroom detached house with integral double garage Plots 9, 11, 15, 19 & 33

Artist's impression drawn from developer's plans and landscaping layouts. This is a two dimensional drawing and will not show land contours and gradients. For full details, please refer to our Sales Advisor.