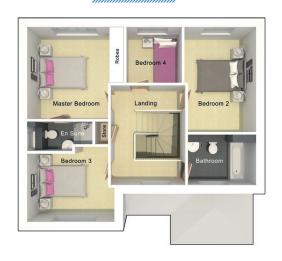

First floor

| Master Bedroom | 3870mm x 3683mm |
|----------------|-----------------|
| En Suite       | 2620mm x 1200mm |
| Bedroom 2      | 2873mm x 4200mm |
| Bedroom 3      | 3498mm x 3010mm |
| Bedroom 4      | 2230mm x 2245mm |
| Bathroom       | 2735mm x 2035mm |