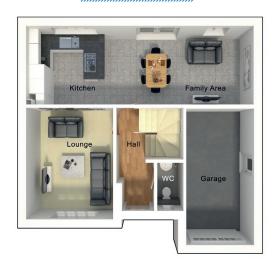

## The Corron

4 bedroom detached house with integral single garage

Ground floor

| Lounge              | 3498mm x 4500mm |
|---------------------|-----------------|
| Kitchen/Family Area | 9123mm x 3173mm |
| WC                  | 1075mm x 1956mm |
| Garage              | 2710mm x 5513mm |