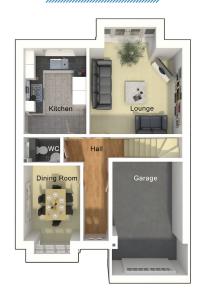

## Ground floor

| Lounge      | 4036mm x 4633mm |
|-------------|-----------------|
| Kitchen     | 2737mm x 3733mm |
| Dining Room | 2472mm x 3835mm |
| WC          | 1612mm x 1130mm |
| Garage      | 3025mm x 4885mm |
|             |                 |