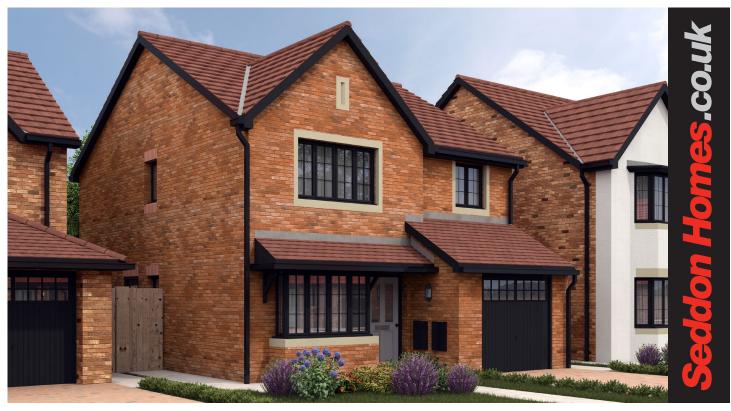

## The Lawton

## 3 bedroom detached house with integral single garage

N.B. All dimensions shown are maximum structural dimensions and do not include plaster finish. CGI shows typical Lawton house. Seddon Homes pursues a policy of continuous improvement. So whilst every effort has been made to ensure that this information is correct, it is intended only as a guide and the company reserves the right to alter the specification as necessary and without prior notice. Please note that the layout of some homes may be the reverse of that shown here. Specific properties may also differ from this picture in respect of window positioning, brick colour and other design details including no garage, so please check with the Sales Advisor if clarification is required. This does not constitute or form any part of a contract or sale.