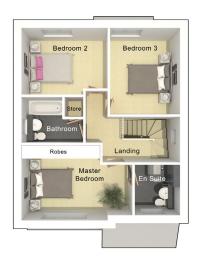

## First floor

| Master Bedroom | 4818mm x 3275mm |
|----------------|-----------------|
| En Suite       | 1980mm x 2207mm |
| Bedroom 2      | 3051mm x 3758mm |
| Bedroom 3      | 3747mm x 2905mm |
| Bathroom       | 2692mm x 2005mm |
|                |                 |